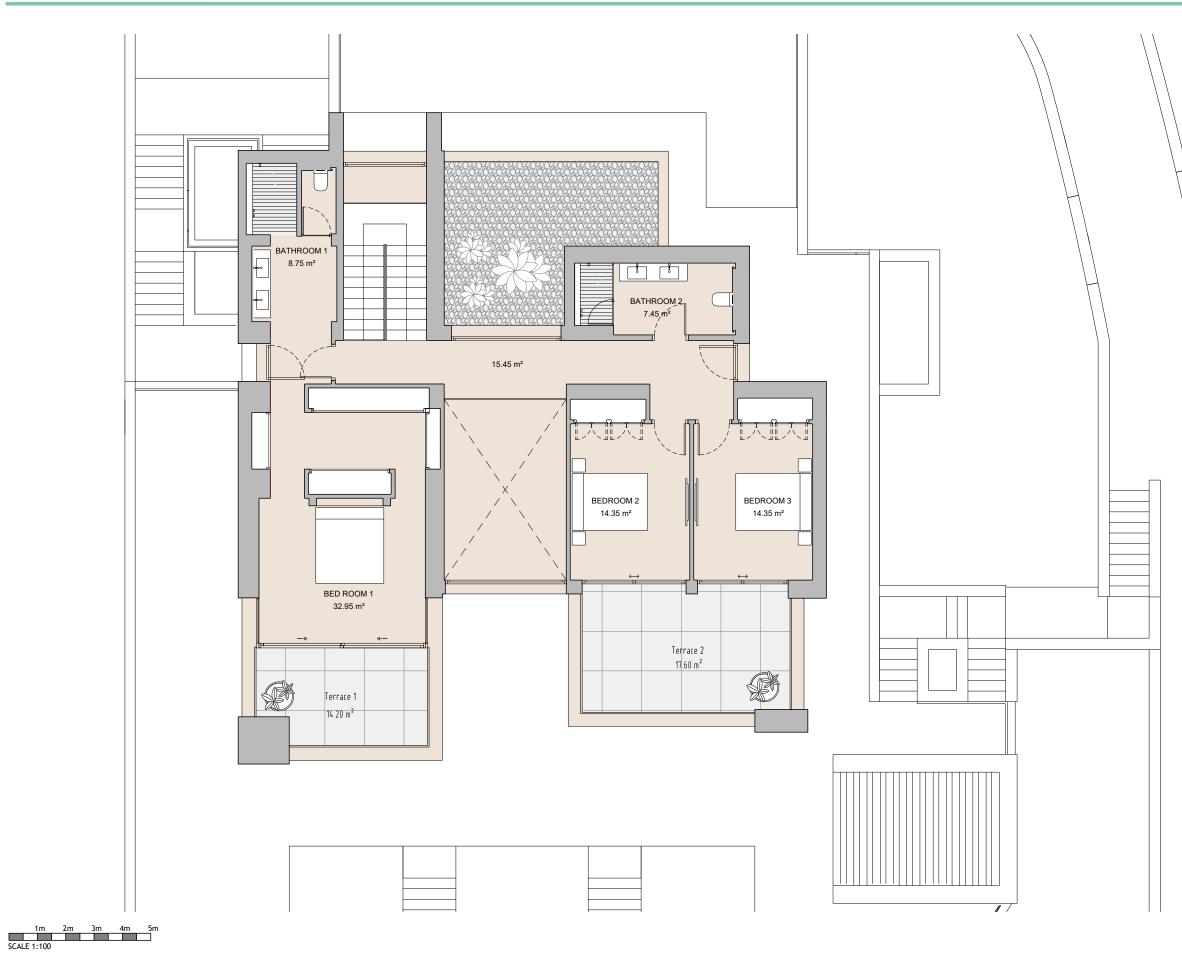

# VILLA B. LA QUINTA

Built closed area Covered terrace Open terrace Open terrace pergola Total terrace Pool 605,50 m<sup>2</sup> 42,92 m<sup>2</sup> 246,40 m<sup>2</sup> 18,01 m<sup>2</sup> 307,33 m<sup>2</sup> 73,30 m<sup>2</sup>

986,13 m²

Total built area

5 5 986,13 m<sup>2</sup> 4

First level

This document is for information only. The areas and measurements are approximate and may be modified for technical reasons and/or administrative issues. The room areas marked on the drawing are usable space.