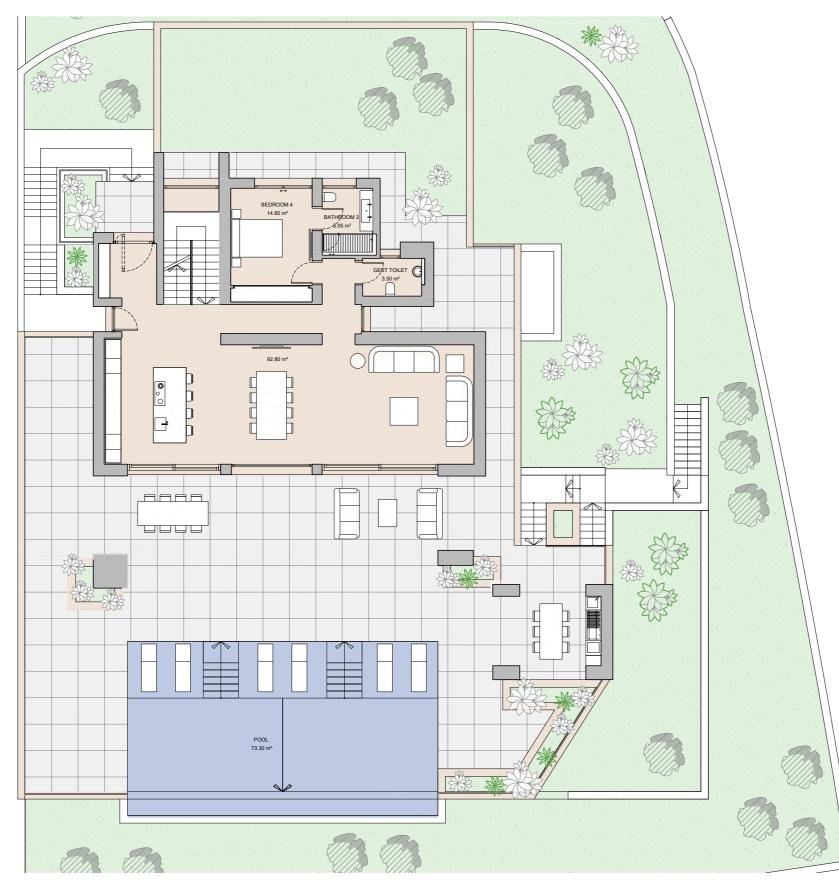

### COGITARI HOMES

# VILLA B. LA QUINTA

605,50 m² Built closed area Covered terrace Open terrace Open terrace pergola Total terrace Pool

42,92 m² 246,40 m<sup>2</sup> 18,01 m² 307,33 m² 73,30 m²

986,13 m²

Total built area

5 5 986,13 m² 4

#### Entertainment level

1m 2m 3m 4m 5m SCALE 1:150

This document is for information only. The areas and measurements are approximate and may be modified for technical reasons and/or administrative issues. The room areas marked on the drawing are usable space.