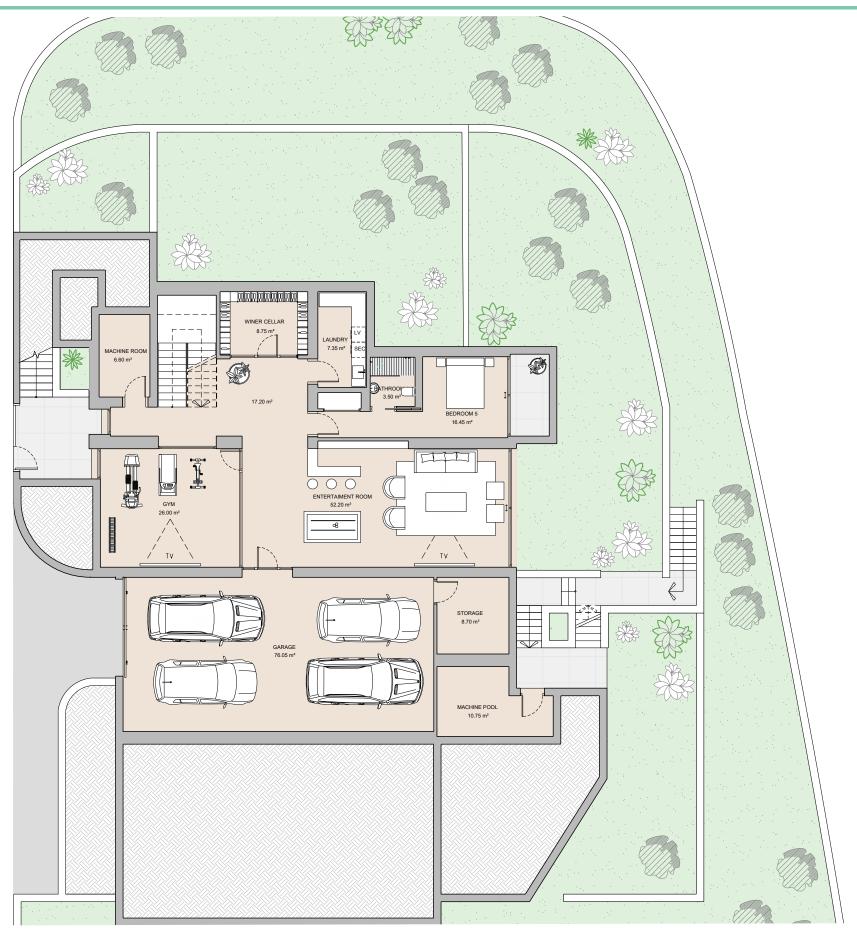

#### Entertainment level

1m 2m 3m 4m 5m SCALE 1:150

This document is for information only. The areas and measurements are approximate and may be modified for technical reasons and/or administrative issues. The room areas marked on the drawing are usable space.