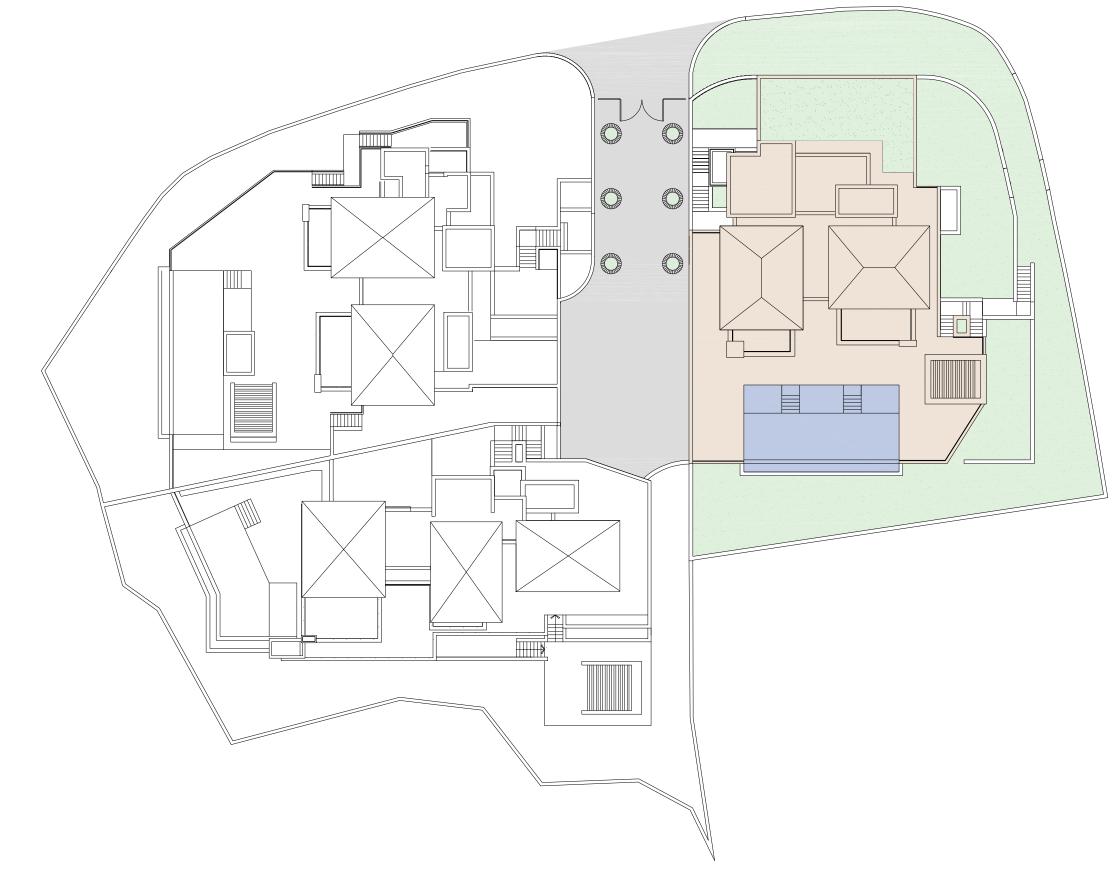

# VILLA B. LA QUINTA

Built closed area Covered terrace Open terrace Open terrace pergola Total terrace Pool 605,50 m<sup>2</sup> 42,92 m<sup>2</sup> 246,40 m<sup>2</sup> 18,01 m<sup>2</sup> 307,33 m<sup>2</sup> 73,30 m<sup>2</sup>

986,13 m²

Total built area

5 5 986,13 m<sup>2</sup> 4

First level

This document is for information only. The areas and measurements are approximate and may be modified for technical reasons and/or administrative issues. The room areas marked on the drawing are usable space.

Total built area

986,13 m²

This document is for information only. The areas and measurements are approximate and may be modified for technical reasons and/or administrative issues. The room areas marked on the drawing are usable space.

# VILLA B. LA QUINTA

605,50 m² Built closed area Covered terrace Open terrace Open terrace pergola Total terrace Pool

42,92 m² 246,40 m<sup>2</sup> 18,01 m² 307,33 m² 73,30 m²

986,13 m²

Total built area

5 5 986,13 m² 4

#### Entertainment level

1m 2m 3m 4m 5m SCALE 1:150

This document is for information only. The areas and measurements are approximate and may be modified for technical reasons and/or administrative issues. The room areas marked on the drawing are usable space.

## VILLA B. LA QUINTA

| Built closed area    | 605,50 m² |
|----------------------|-----------|
| Covered terrace      | 42,92 m²  |
| Open terrace         | 246,40 m² |
| Open terrace pergola | 18,01 m²  |
| Total terrace        | 307,33 m² |
| Pool                 | 73,30 m²  |

Total built area

986,13 m²