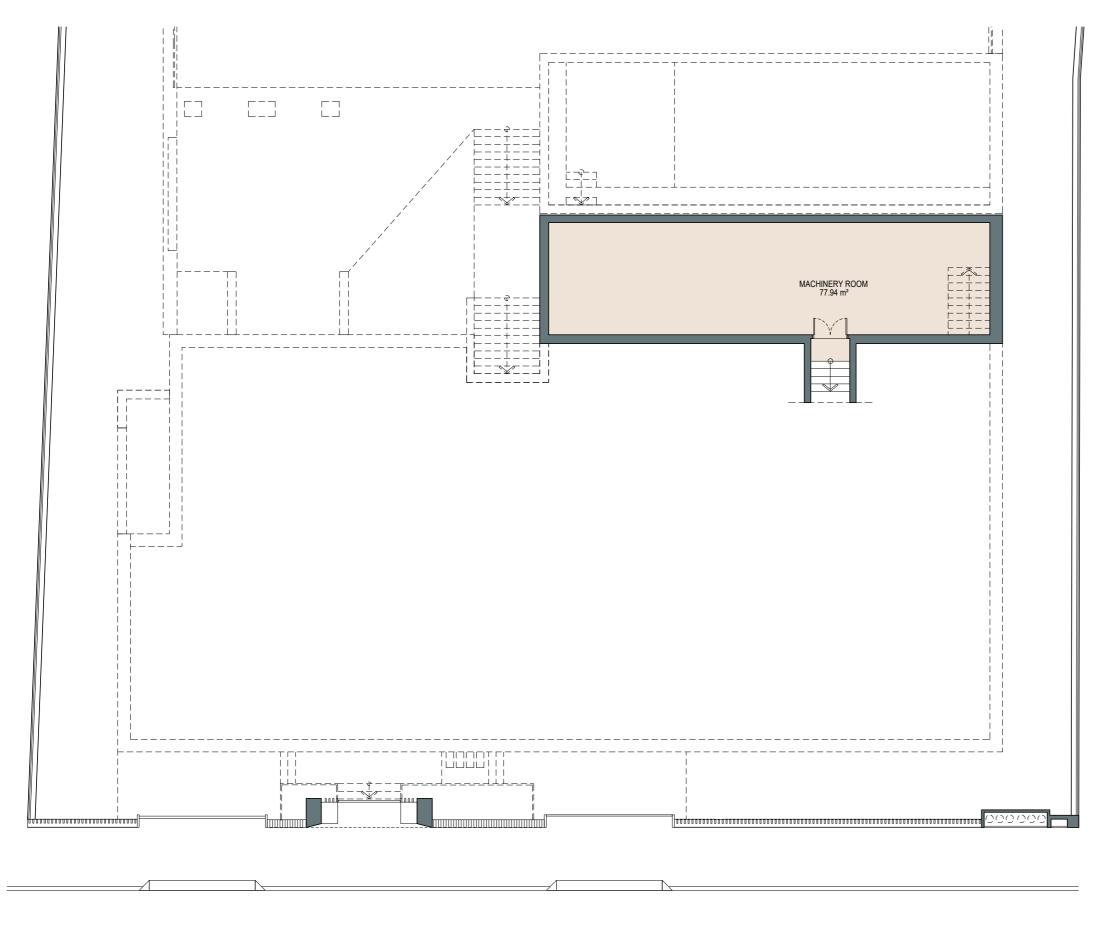

## VILLA ALCALÁ 70 | Nueva Andalucía | Basement

1m 2m 3m 4m 5m SCALE 1:150

This document is for information only. The areas and measurements are approximate and may be modified for technical reasons and/or administrative issues. The room areas marked on the drawing are usable space.

### Villa Alcalá 70

982,92 m<sup>2</sup> 142,50 m<sup>2</sup> 288,27 m<sup>2</sup> 98,10 m<sup>2</sup> 528,87 m<sup>2</sup> 40,71 m<sup>2</sup> 98,93 m<sup>2</sup>

Total built area