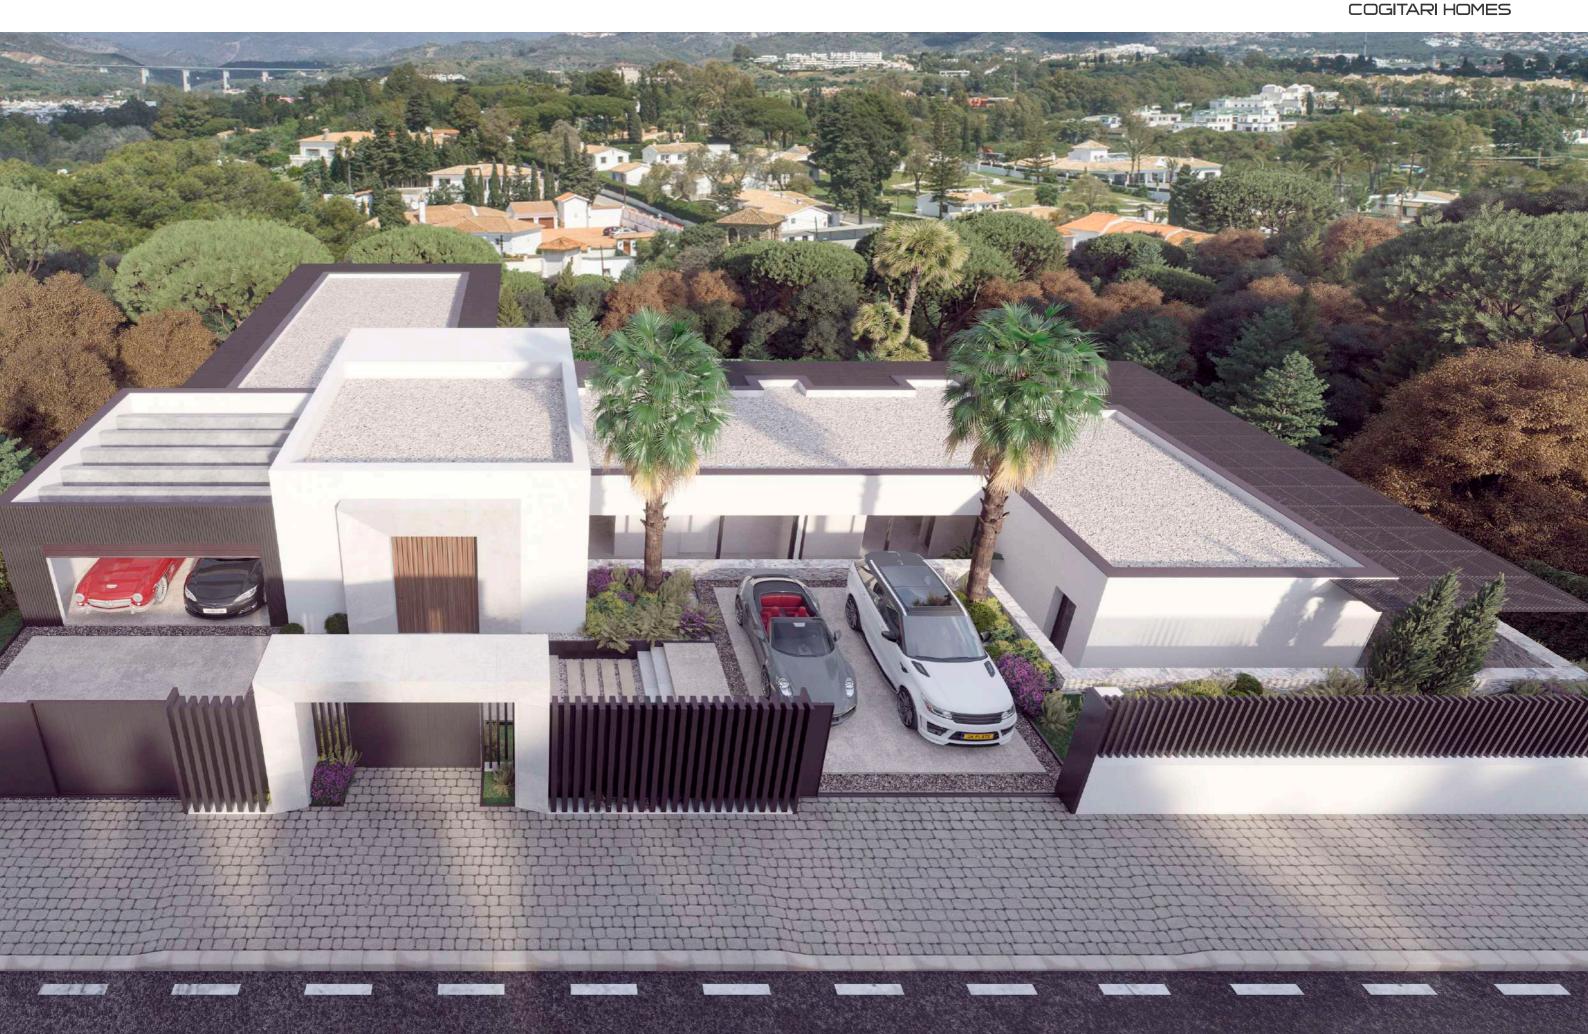

## VILLA ALCALÁ 70 | Nueva Andalucía | Site plan

1m 2m 3m 4m 5m

This document is for information only. The areas and measurements are approximate and may be modified for technical reasons and/or administrative issues. The room areas marked on the drawing are usable space.

### Villa Alcalá 70

982,92 m<sup>2</sup> 142,50 m<sup>2</sup> 288,27 m<sup>2</sup> 98,10 m<sup>2</sup> 528,87 m<sup>2</sup> 40,71 m<sup>2</sup> 98,93 m<sup>2</sup>

Total built area