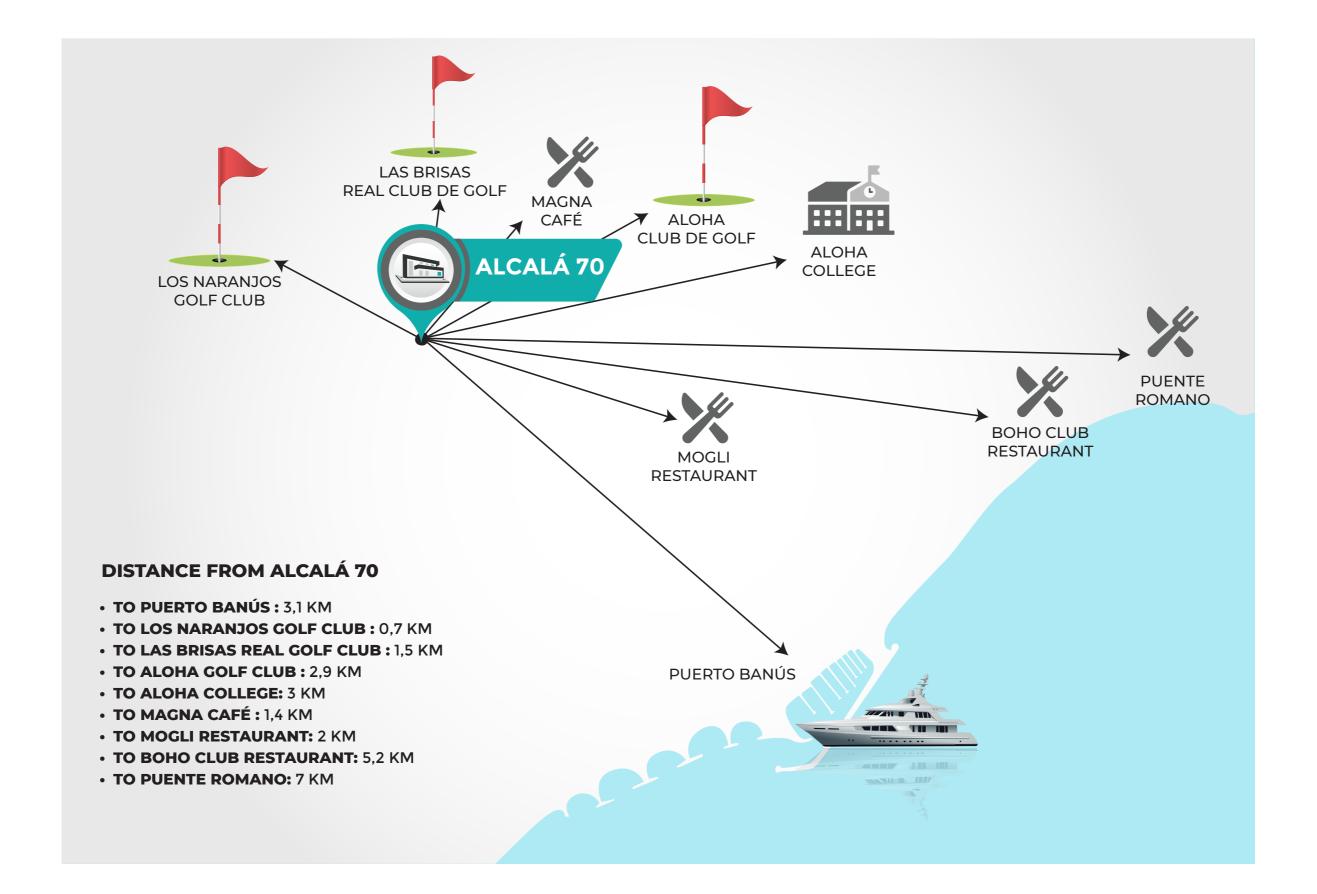

## VILLA ALCALÁ 70 | Nueva Andalucía | Site plan



1m 2m 3m 4m 5m

This document is for information only. The areas and measurements are approximate and may be modified for technical reasons and/or administrative issues. The room areas marked on the drawing are usable space.



### Villa Alcalá 70

982,92 m<sup>2</sup> 142,50 m<sup>2</sup> 288,27 m<sup>2</sup> 98,10 m<sup>2</sup> 528,87 m<sup>2</sup> 40,71 m<sup>2</sup> 98,93 m<sup>2</sup>

Total built area





### VILLA ALCALÁ 70 | Nueva Andalucía | Ground level





This document is for information only. The areas and measurements are approximate and may be modified for technical reasons and/or administrative issues. The room areas marked on the drawing are usable space.



### Villa Alcalá 70

982,92 m<sup>2</sup> 142,50 m<sup>2</