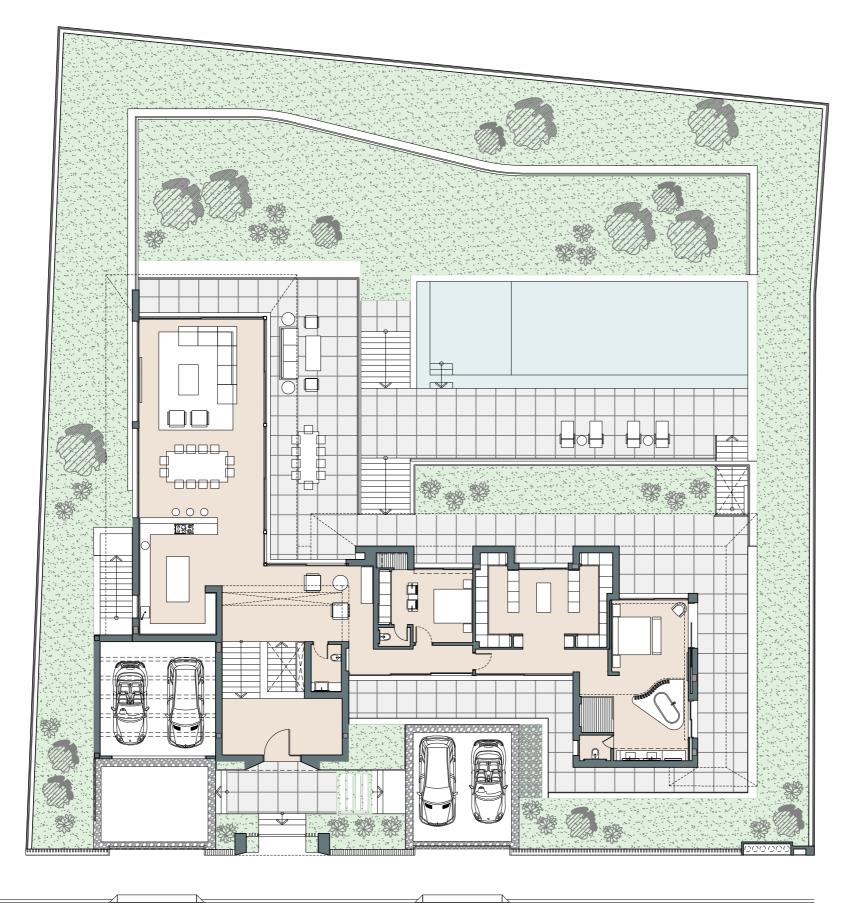

## VILLA ALCALÁ 70 | Nueva Andalucía | Site plan

1m 2m 3m 4m 5m

This document is for information only. The areas and measurements are approximate and may be modified for technical reasons and/or administrative issues. The room areas marked on the drawing are usable space.

### Villa Alcalá 70

982,92 m<sup>2</sup> 142,50 m<sup>2</sup> 288,27 m<sup>2</sup> 98,10 m<sup>2</sup> 528,87 m<sup>2</sup> 40,71 m<sup>2</sup> 98,93 m<sup>2</sup>

Total built area