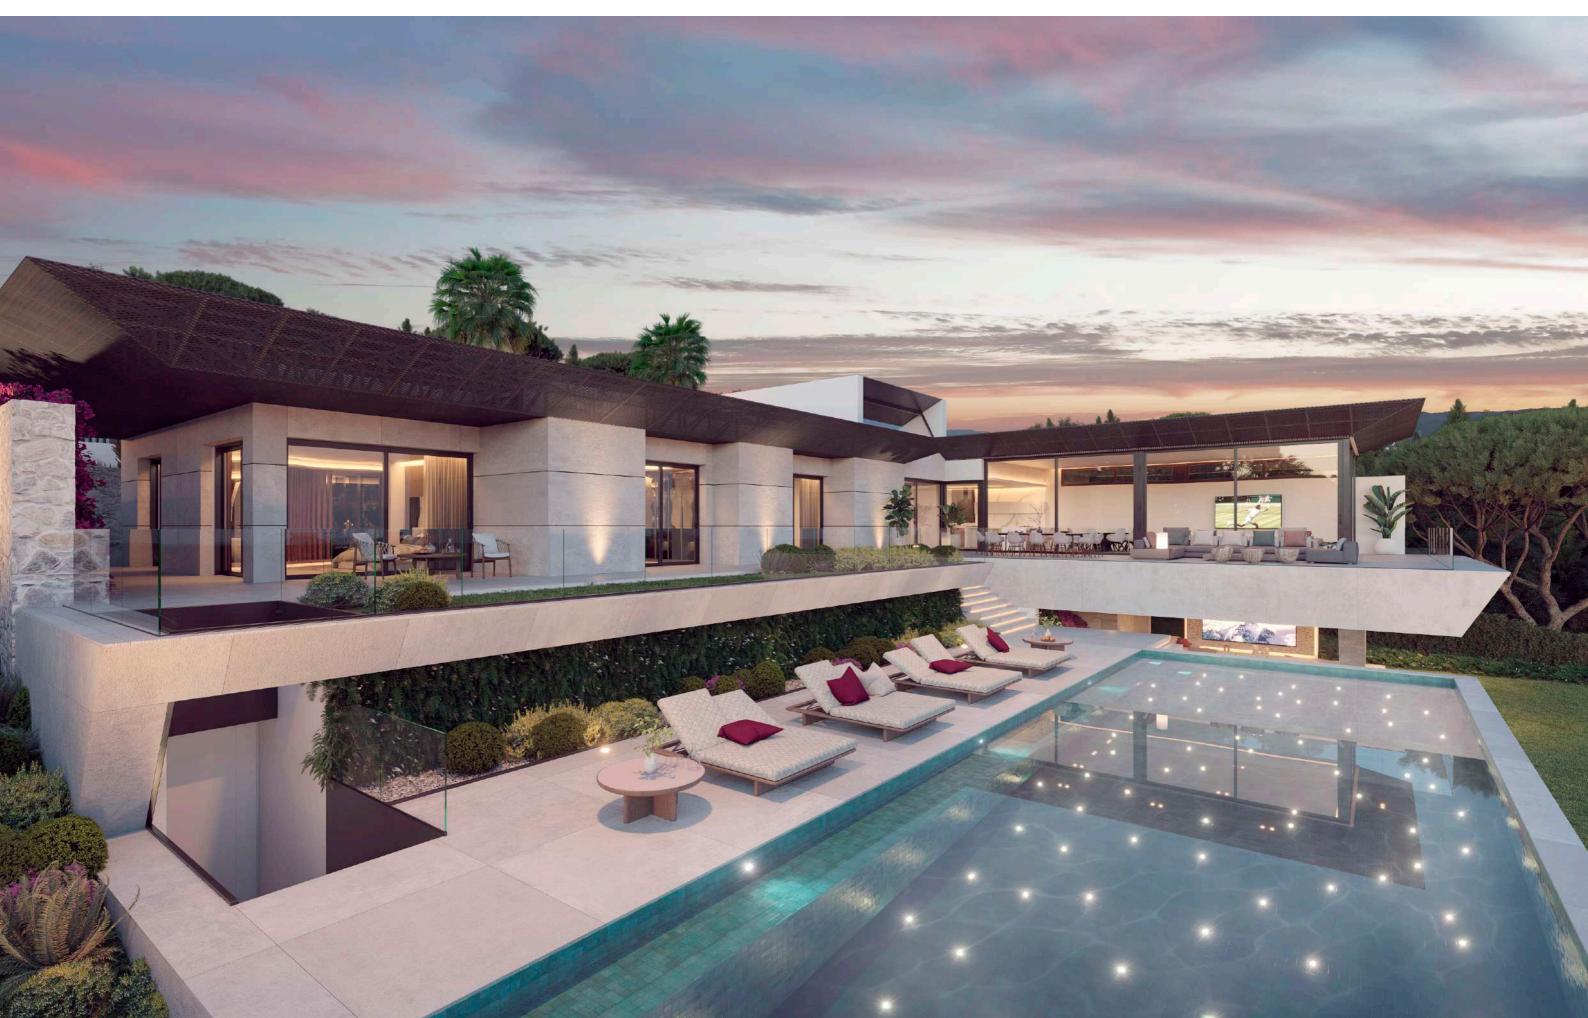

### VILLA ALCALÁ 70 | Nueva Andalucía | Entertainment level

1m 2m 3m 4m 5m SCALE 1:150

This document is for information only. The areas and measurements are approximate and may be modified for technical reasons and/or administrative issues. The room areas marked on the drawing are usable space.

### Villa Alcalá 70

982,92 m<sup>2</sup> 142,50 m<sup>2</sup> 288,27 m<sup>2</sup> 98,10 m<sup>2</sup> 528,87 m<sup>2</sup> 40,71 m<sup>2</sup> 98,93 m<sup>2</sup>

Total built area