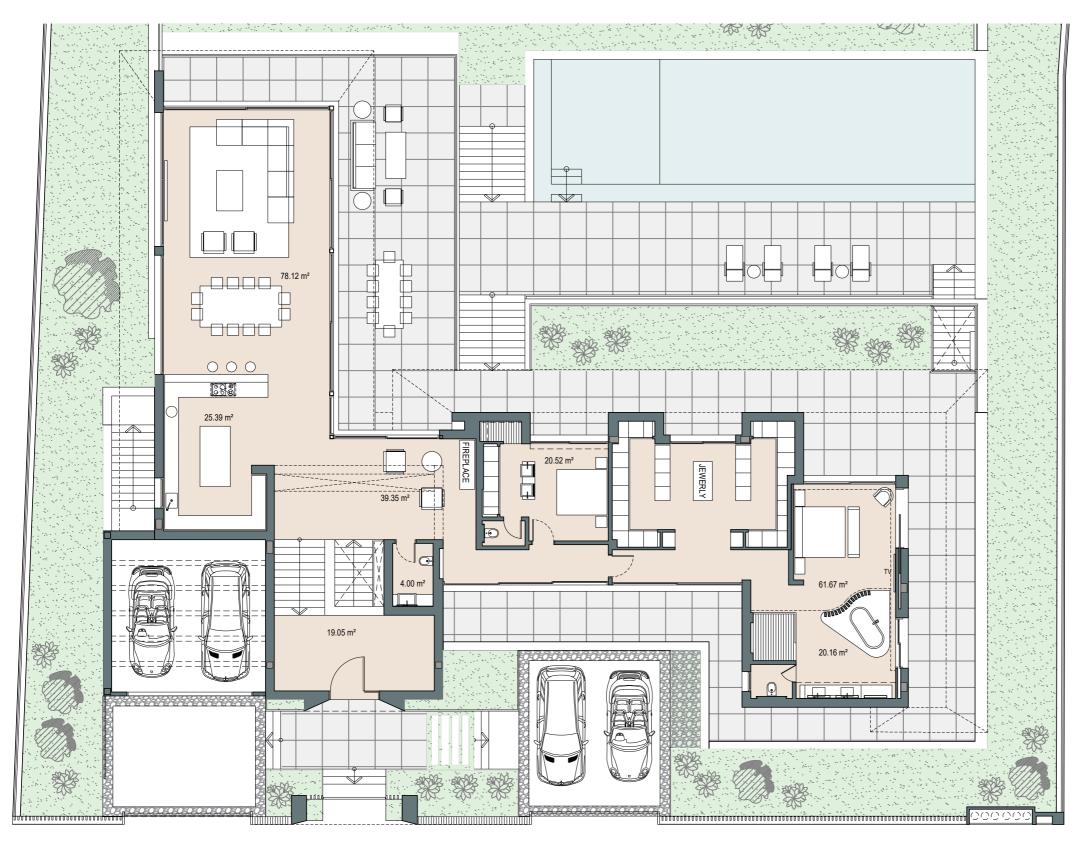

### VILLA ALCALÁ 70 | Nueva Andalucía | Ground level

This document is for information only. The areas and measurements are approximate and may be modified for technical reasons and/or administrative issues. The room areas marked on the drawing are usable space.

### Villa Alcalá 70

982,92 m<sup>2</sup> 142,50 m<sup>2</sup> 288,27 m<sup>2</sup> 98,10 m<sup>2</sup> 528,87 m<sup>2</sup> 40,71 m<sup>2</sup> 98,93 m<sup>2</sup>

Total built area