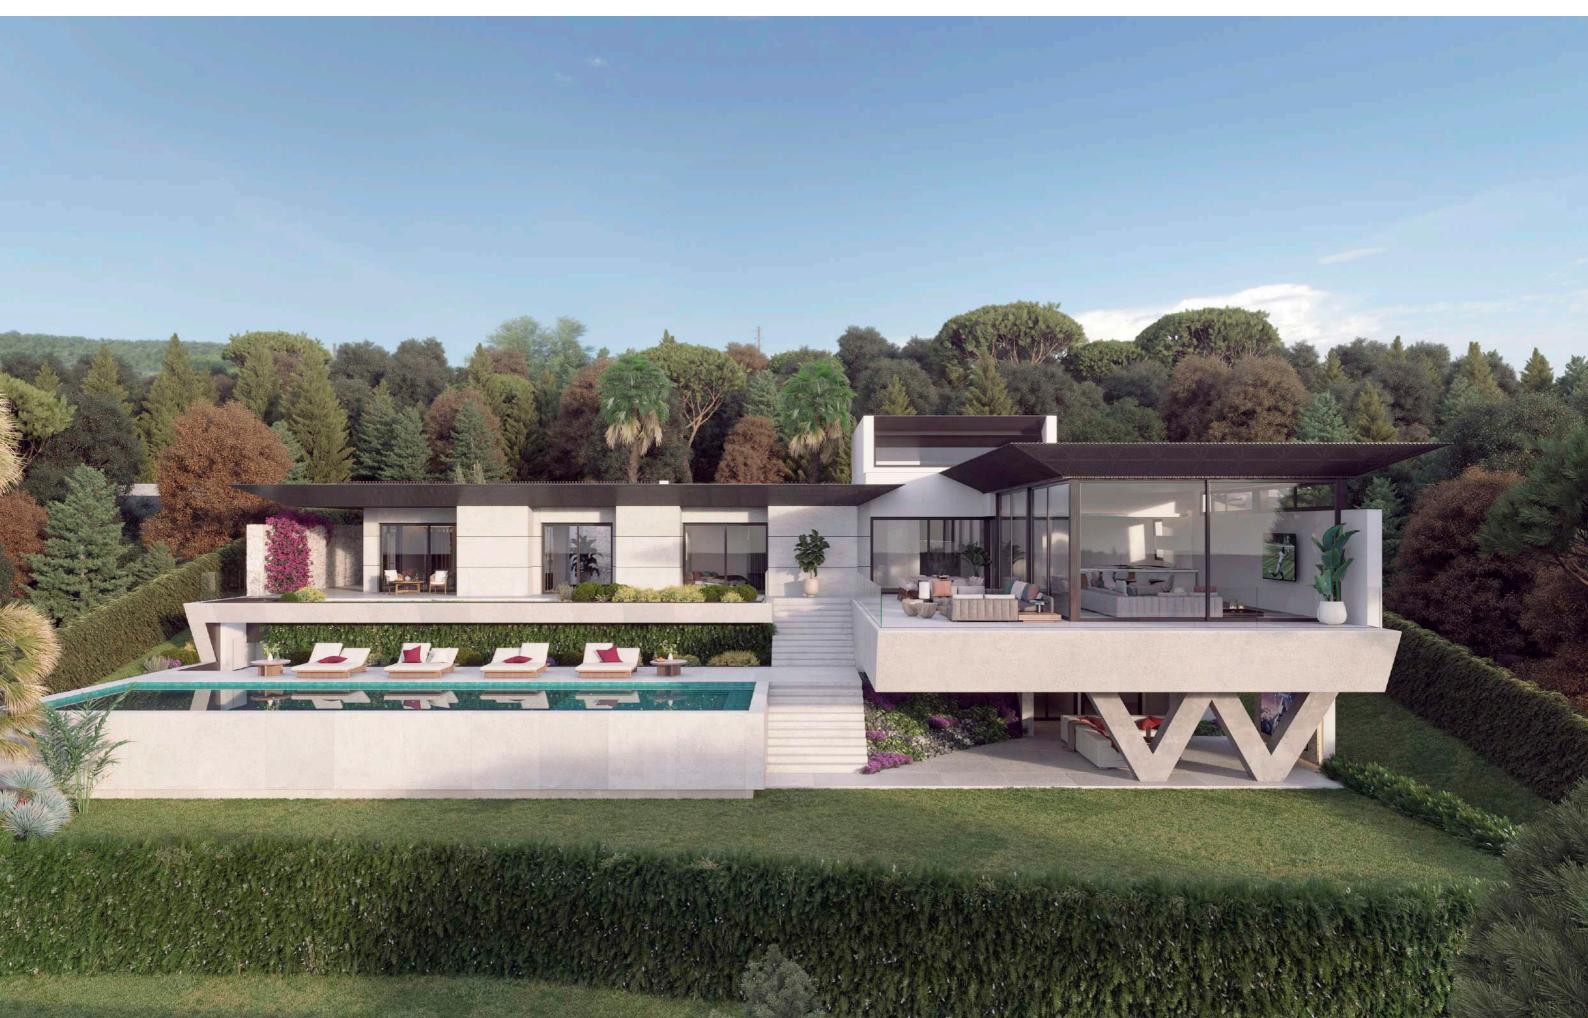

### Villa Alcalá 70

982,92 m<sup>2</sup> 142,50 m<sup>2</sup> 288,27 m<sup>2</sup> 98,10 m<sup>2</sup> 528,87 m<sup>2</sup> 40,71 m<sup>2</sup> 98,93 m<sup>2</sup>

Total built area