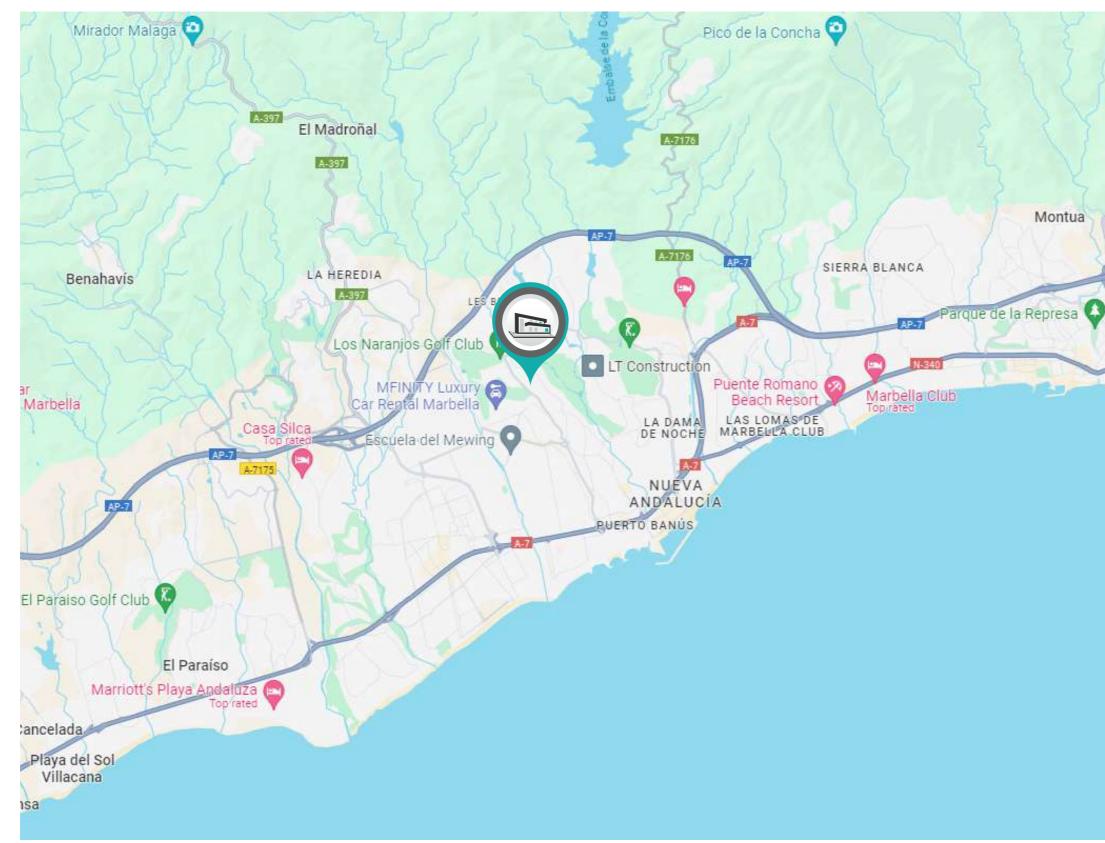

## VILLA ALCALÁ 70 | Nueva Andalucía | Site plan



1m 2m 3m 4m 5m

This document is for information only. The areas and measurements are approximate and may be modified for technical reasons and/or administrative issues. The room areas marked on the drawing are usable space.



### Villa Alcalá 70

982,92 m<sup>2</sup> 142,50 m<sup>2</sup> 288,27 m<sup>2</sup> 98,10 m<sup>2</sup> 528,87 m<sup>2</sup> 40,71 m<sup>2</sup> 98,93 m<sup>2</sup>

Total built area





### VILLA ALCALÁ 70 | Nueva Andalucía | Ground level





This document is for information only. The areas and measurements are approximate and may be modified for technical reasons and/or administrative issues. The room areas marked on the drawing are usable space.



### Villa Alcalá 70

982,92 m<sup>2</sup> 142,50 m<s