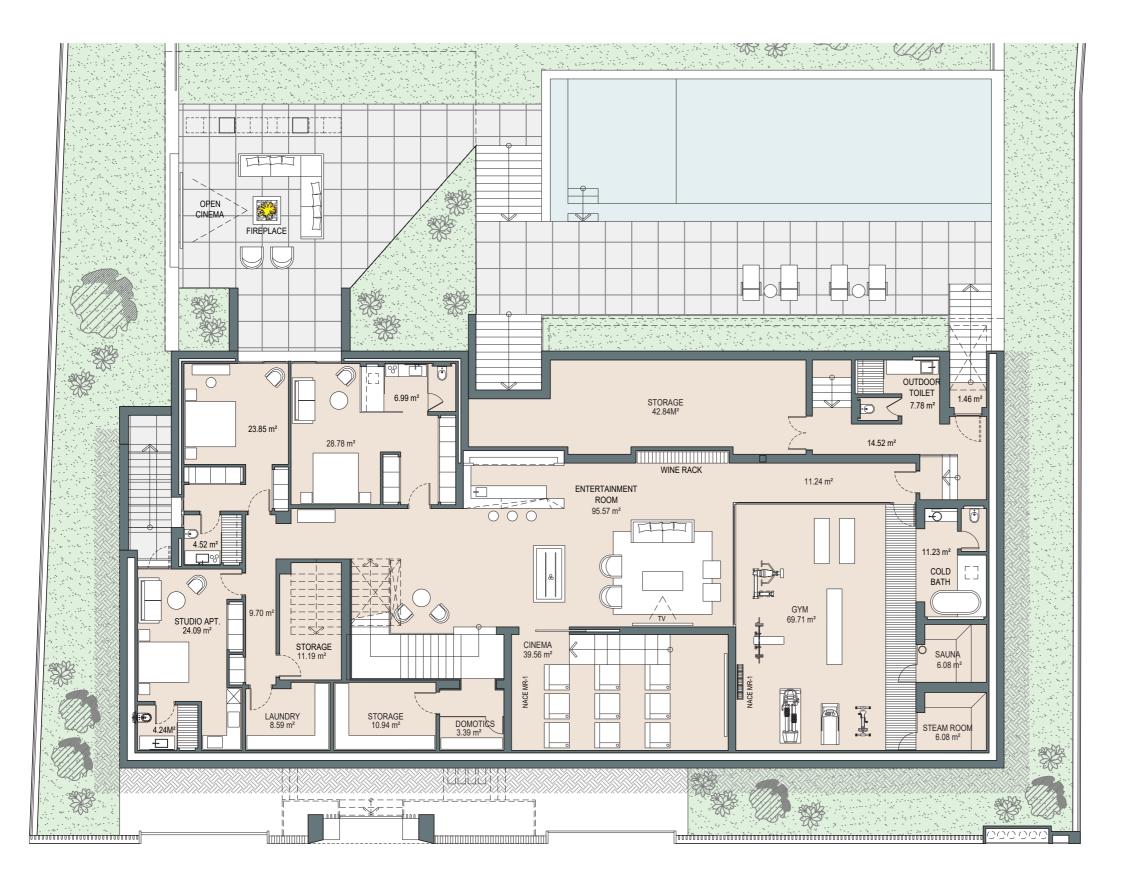

### VILLA ALCALÁ 70 | Nueva Andalucía | Entertainment level

1m 2m 3m 4m 5m SCALE 1:150

This document is for information only. The areas and measurements are approximate and may be modified for technical reasons and/or administrative issues. The room areas marked on the drawing are usable space.

### Villa Alcalá 70

982,92 m<sup>2</sup> 142,50 m<sup>2</sup> 288,27 m<sup>2</sup> 98,10 m<sup>2</sup> 528,87 m<sup>2</sup> 40,71 m<sup>2</sup> 98,93 m<sup>2</sup>

Total built area