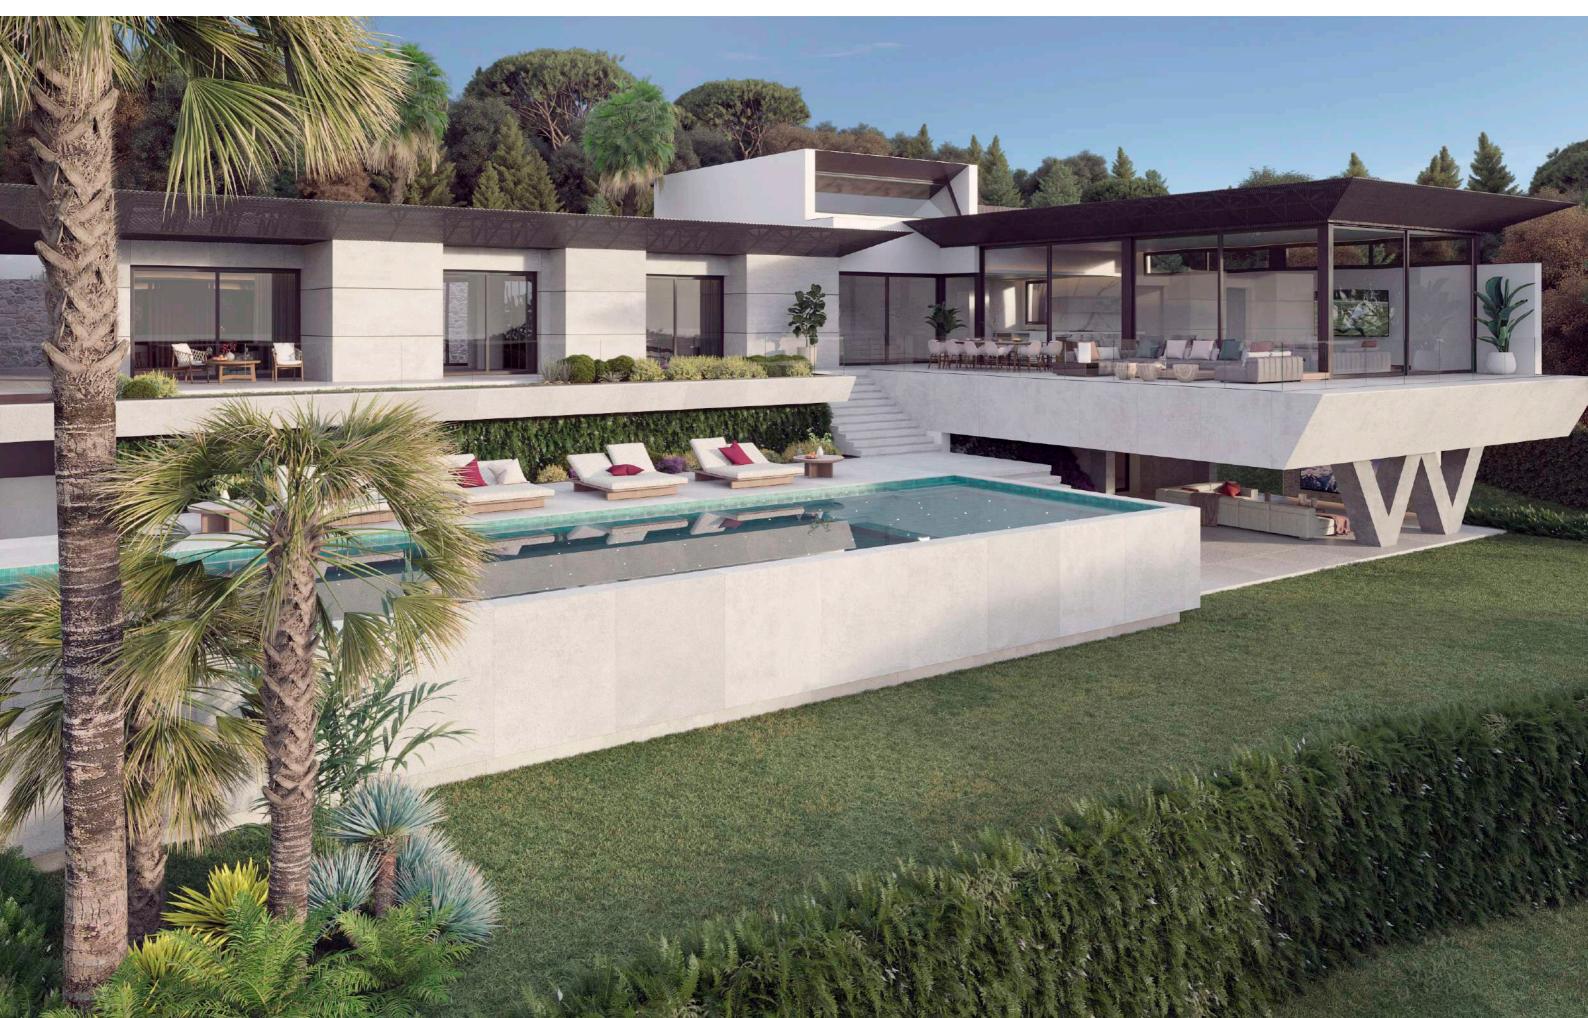

### VILLA ALCALÁ 70 | Nueva Andalucía | Ground level

This document is for information only. The areas and measurements are approximate and may be modified for technical reasons and/or administrative issues. The room areas marked on the drawing are usable space.

### Villa Alcalá 70

982,92 m<sup>2</sup> 142,50 m<sup>2</sup> 288,27 m<sup>2</sup> 98,10 m<sup>2</sup> 528,87 m<sup>2</sup> 40,71 m<sup>2</sup> 98,93 m<sup>2</sup>

Total built area