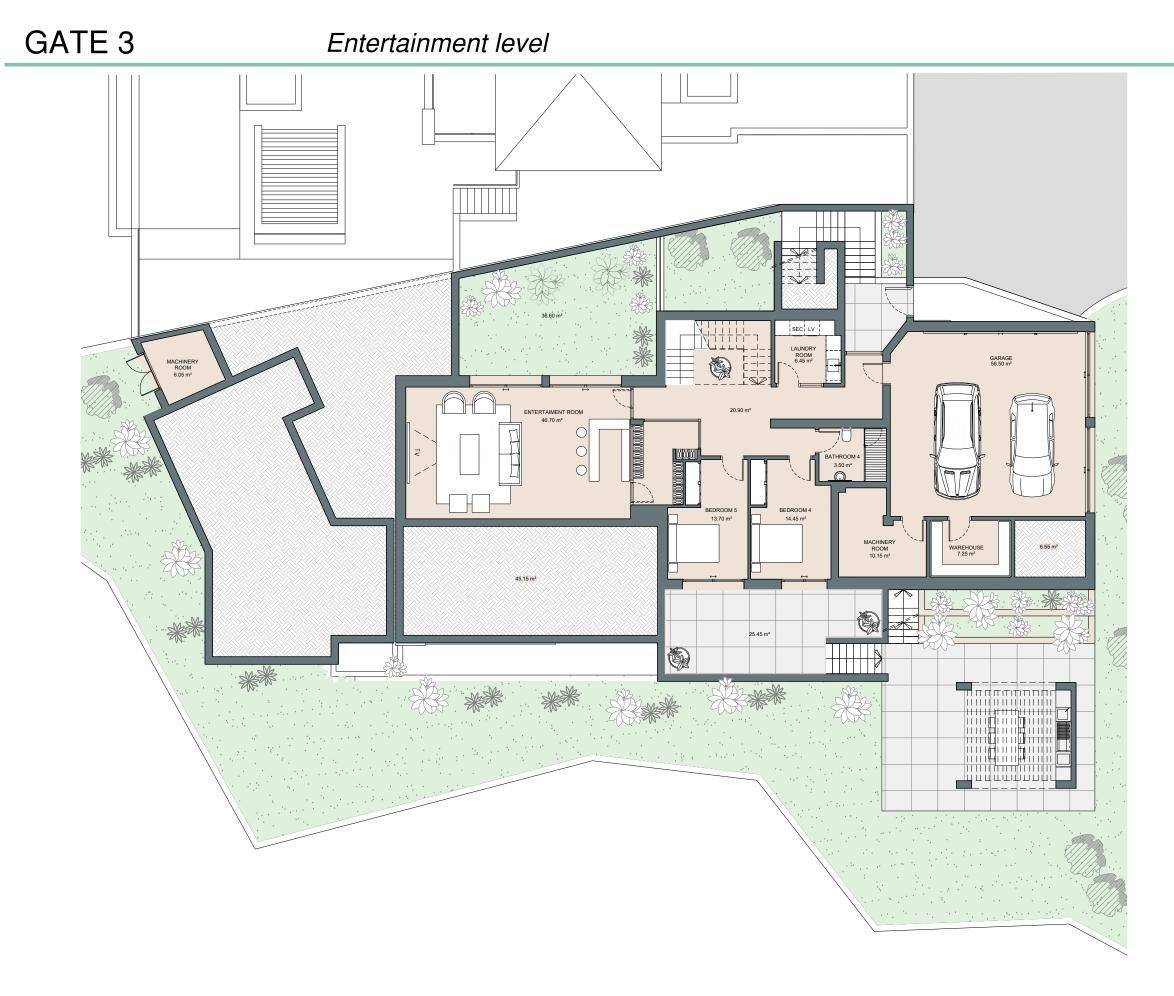

### Ground floor

GATE 3

This document is for information only. The areas and measurements are approximate and may be modified for technical reasons and/or administrative issues. The room areas marked on the drawing are usable space.