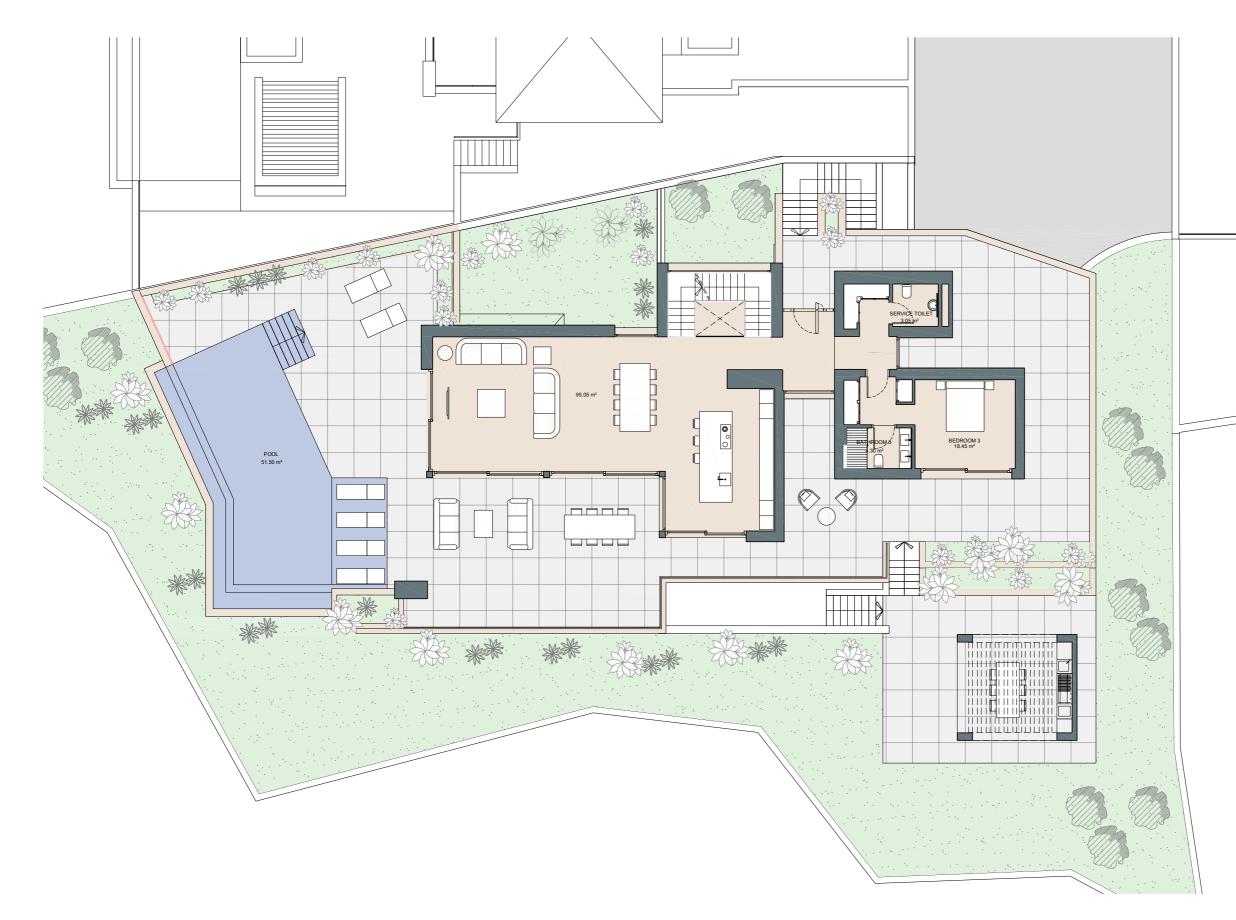

# VILLA C. LA QUINTA

Built closed area Covered terrace Open terrace Open terrace pergola Total terrace Pool 520,35 m<sup>2</sup> 55,15 m<sup>2</sup> 352,60 m<sup>2</sup> 20,00 m<sup>2</sup> 427,75 m<sup>2</sup> 51,50 m<sup>2</sup>

Total built area

1.019,60 m²

This document is for information only. The areas and measurements are approximate and may be modified for technical reasons and/or administrative issues. The room areas marked on the drawing are usable space.

### Ground floor

GATE 3

This document is for information only. The areas and measurements are approximate and may be modified for technical reasons and/or administrative issues. The room areas marked on the drawing are usable space.