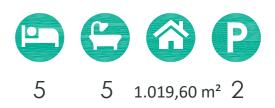

# VILLA C. LA QUINTA

Built closed area Covered terrace Open terrace Open terrace pergola Total terrace Pool 520,35 m<sup>2</sup> 55,15 m<sup>2</sup> 352,60 m<sup>2</sup> 20,00 m<sup>2</sup> 427,75 m<sup>2</sup> 51,50 m<sup>2</sup>

Total built area

1.019,60 m²

This document is for information only. The areas and measurements are approximate and may be modified for technical reasons and/or administrative issues. The room areas marked on the drawing are usable space.