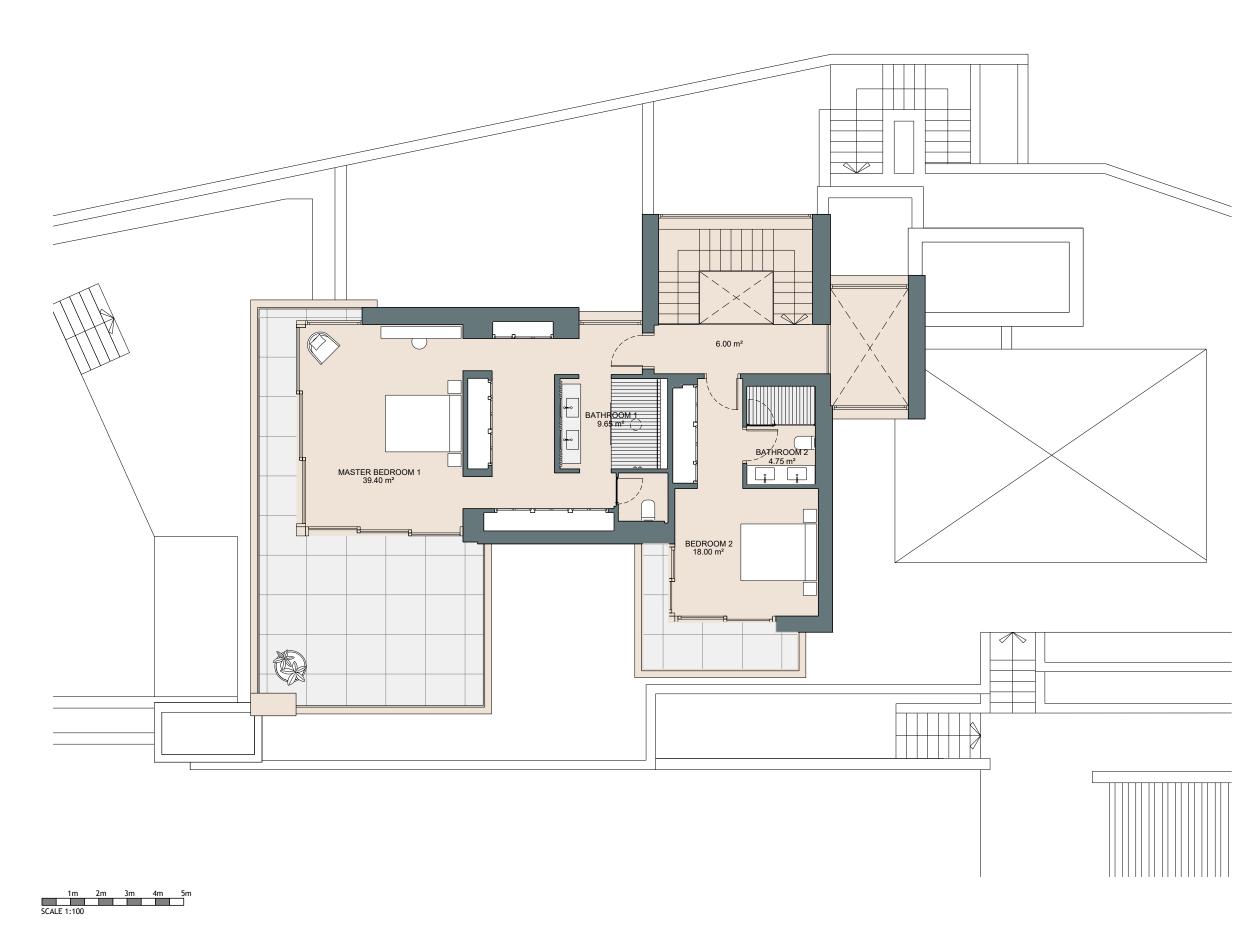

This document is for information only. The areas and measurements are approximate and may be modified for technical reasons and/or administrative issues. The room areas marked on the drawing are usable space.

### COGITARI HOMES

# VILLA C. LA QUINTA

Built closed area Covered terrace Open terrace Open terrace pergola Total terrace Pool 520,35 m<sup>2</sup> 55,15 m<sup>2</sup> 352,60 m<sup>2</sup> 20,00 m<sup>2</sup> 427,75 m<sup>2</sup> 51,50 m<sup>2</sup>

Total built area

1.019,60 m²

This document is for information only. The areas and measurements are approximate and may be modified for technical reasons and/or administrative issues. The room areas marked on the drawing are usable space.