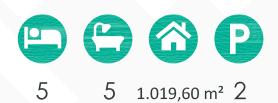

# VILLA C. LA QUINTA

Built closed area Covered terrace Open terrace Open terrace pergola Total terrace Pool 520,35 m<sup>2</sup> 55,15 m<sup>2</sup> 352,60 m<sup>2</sup> 20,00 m<sup>2</sup> 427,75 m<sup>2</sup> 51,50 m<sup>2</sup>

Total built area

1.019,60 m²

This document is for information only. The areas and measurements are approximate and may be modified for technical reasons and/or administrative issues. The room areas marked on the drawing are usable space.