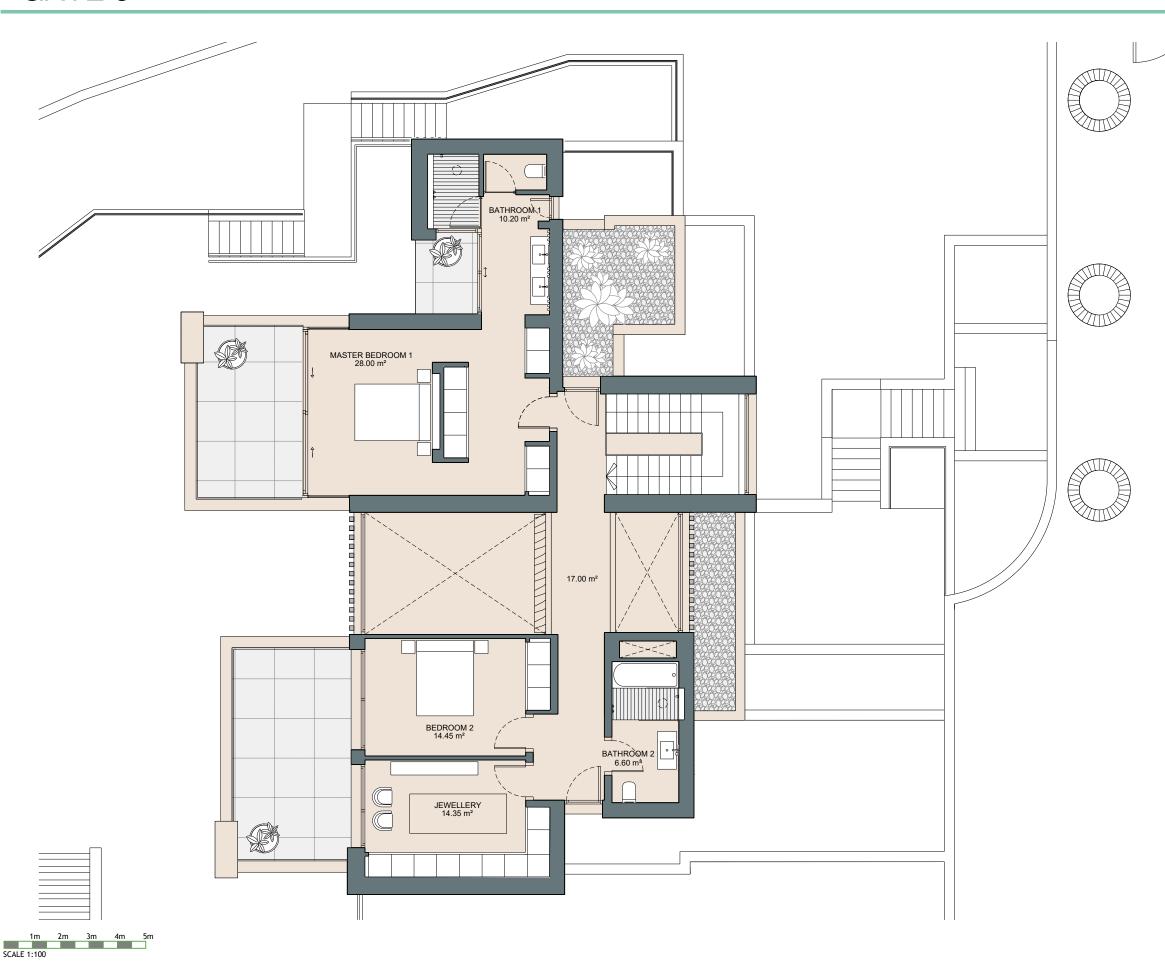

# VILLA A. LA QUINTA

| Built closed area    | 586,45 m <sup>2</sup> |
|----------------------|-----------------------|
| Covered terrace      | 42,20 m <sup>2</sup>  |
| Open terrace         | 303,90 m <sup>2</sup> |
| Open terrace pergola | 16,95 m <sup>2</sup>  |
| Total terrace        | 363,05 m <sup>2</sup> |
| Pool                 | 87,30 m <sup>2</sup>  |

Total built area 1.036,80 m<sup>2</sup>

6 1.036,80 m<sup>2</sup> 3

This document is for information only. The areas and measurements are approximate and may be modified for technical reasons and/or administrative issues. The room areas marked on the drawing are usable space.