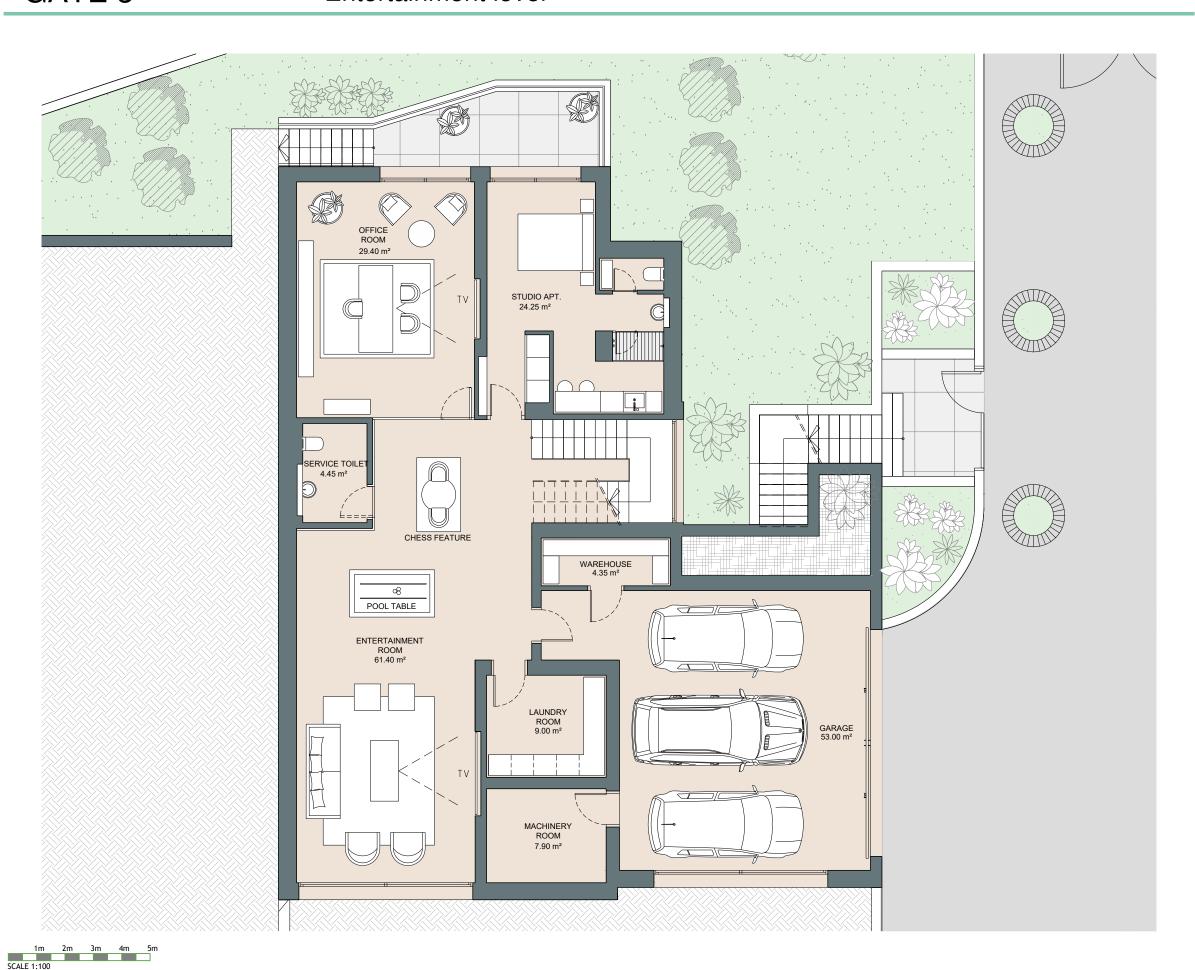

## VILLA A. LA QUINTA

Built closed area 586,45 m²
Covered terrace 42,20 m²
Open terrace 303,90 m²
Open terrace pergola 16,95 m²
Total terrace 363,05 m²
Pool 87,30 m²

Total built area 1.036,80 m<sup>2</sup>

# VILLA A. LA QUINTA

| Built closed area    | 640,50 m <sup>2</sup> |
|----------------------|-----------------------|
| Covered terrace      | 42,20 m <sup>2</sup>  |
| Open terrace         | 303,90 m <sup>2</sup> |
| Open terrace pergola | 16,95 m <sup>2</sup>  |
| Total terrace        | 363,05 m <sup>2</sup> |
| Pool                 | 87,30 m <sup>2</sup>  |

## VILLA A. LA QUINTA

| 586,45 m <sup>2</sup> |
|-----------------------|
| 42,20 m <sup>2</sup>  |
| 303,90 m <sup>2</sup> |
| 16,95 m²              |
| 363,05 m <sup>2</sup> |
| 87,30 m <sup>2</sup>  |
|                       |

# VILLA A. LA QUINTA

| Built closed area    | 586,45 m <sup>2</sup> |
|----------------------|-----------------------|
| Covered terrace      | 42,20 m <sup>2</sup>  |
| Open terrace         | 303,90 m <sup>2</sup> |
| Open terrace pergola | 16,95 m <sup>2</sup>  |
| Total terrace        | 363,05 m <sup>2</sup> |
| Pool                 | 87,30 m <sup>2</sup>  |
|                      |                       |

# VILLA A. LA QUINTA

| Built closed area    | 586,45 m <sup>2</sup> |
|----------------------|-----------------------|
| Covered terrace      | 42,20 m <sup>2</sup>  |
| Open terrace         | 303,90 m <sup>2</sup> |
| Open terrace pergola | 16,95 m <sup>2</sup>  |
| Total terrace        | 363,05 m <sup>2</sup> |
| Pool                 | 87,30 m <sup>2</sup>  |