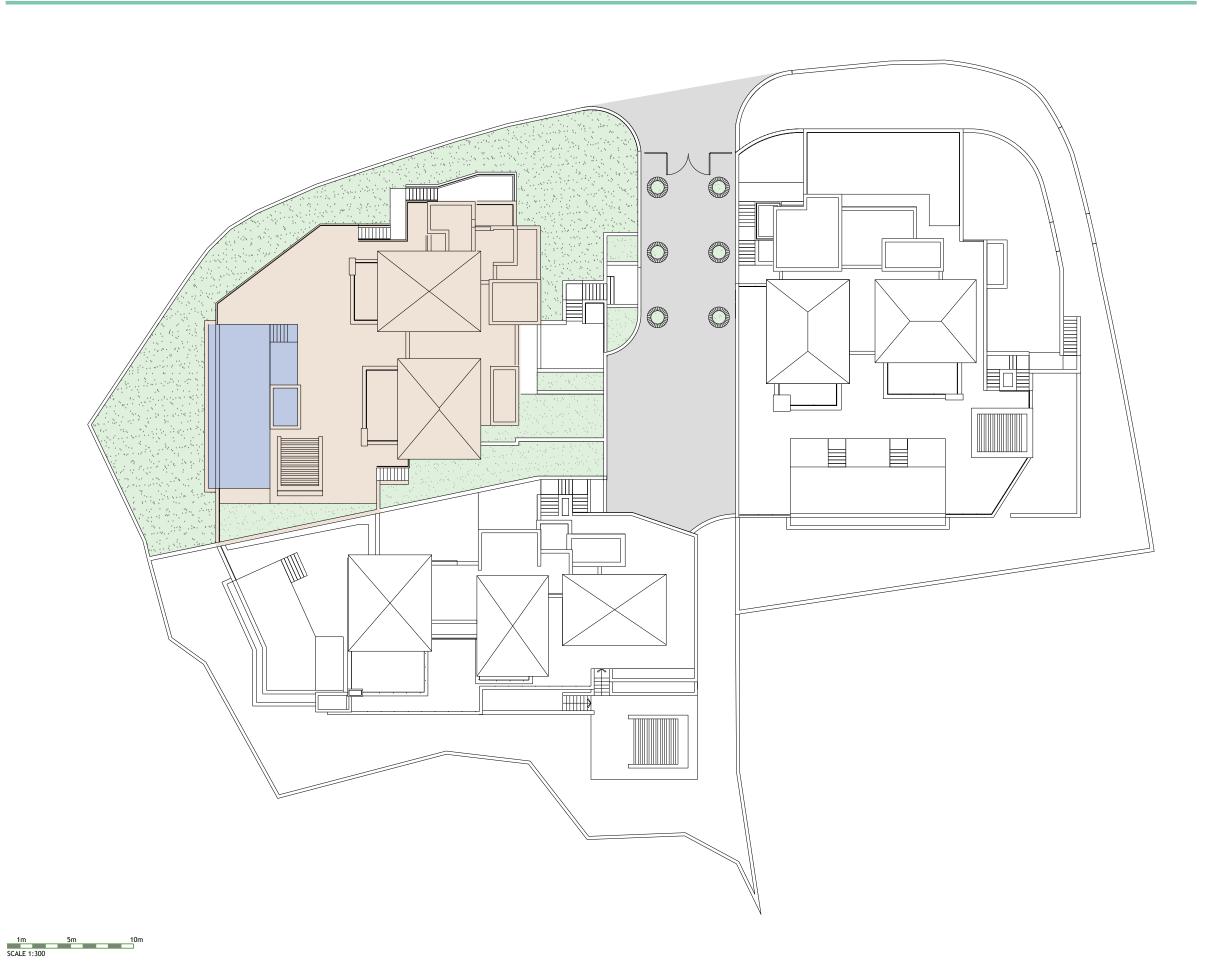

## VILLA A. LA QUINTA

Built closed area 586,45 m²
Covered terrace 42,20 m²
Open terrace 303,90 m²
Open terrace pergola 16,95 m²
Total terrace 363,05 m²
Pool 87,30 m²

Total built area 1.036,80 m<sup>2</sup>

6 1.036,80 m<sup>2</sup> 3

# VILLA A. LA QUINTA

| Built closed area    | 640,50 m <sup>2</sup> |
|----------------------|-----------------------|
| Covered terrace      | 42,20 m <sup>2</sup>  |
| Open terrace         | 303,90 m <sup>2</sup> |
| Open terrace pergola | 16,95 m <sup>2</sup>  |
| Total terrace        | 363,05 m <sup>2</sup> |
| Pool                 | 87,30 m <sup>2</sup>  |

1.090,85 m<sup>2</sup> Total built area

6 1.036,80 m<sup>2</sup> 3

This document is for information only. The areas and measurements are approximate and may be modified for technical reasons and/or administrative issues. The room areas marked on the drawing are usable space.

## VILLA A. LA QUINTA

| 586,45 m <sup>2</sup> |
|-----------------------|
| 42,20 m <sup>2</sup>  |
| 303,90 m <sup>2</sup> |
| 16,95 m²              |
| 363,05 m <sup>2</sup> |
| 87,30 m <sup>2</sup>  |
|                       |

Total built area 1.036,80 m<sup>2</sup>

)

6 1.036,80 m<sup>2</sup> 3

# VILLA A. LA QUINTA

| Built closed area    | 586,45 m <sup>2</sup> |
|----------------------|-----------------------|
| Covered terrace      | 42,20 m <sup>2</sup>  |
| Open terrace         | 303,90 m <sup>2</sup> |
| Open terrace pergola | 16,95 m <sup>2</sup>  |
| Total terrace        | 363,05 m <sup>2</sup> |
| Pool                 | 87,30 m <sup>2</sup>  |
|                      |                       |

Total built area 1.036,80 m<sup>2</sup>

This document is for information only. The areas and measurements are approximate and may be modified for technical reasons and/or administrative issues. The room areas marked on the drawing are usable space.

# VILLA A. LA QUINTA

| Built closed area    | 586,45 m <sup>2</sup> |
|----------------------|-----------------------|
| Covered terrace      | 42,20 m <sup>2</sup>  |
| Open terrace         | 303,90 m <sup>2</sup> |
| Open terrace pergola | 16,95 m <sup>2</sup>  |
| Total terrace        | 363,05 m <sup>2</sup> |
| Pool                 | 87,30 m <sup>2</sup>  |

Total built area 1.036,80 m<sup>2</sup>

6 1.036,80 m<sup>2</sup> 3

This document is for information only. The areas and measurements are approximate and may be modified for technical reasons and/or administrative issues. The room areas marked on the drawing are usable space.