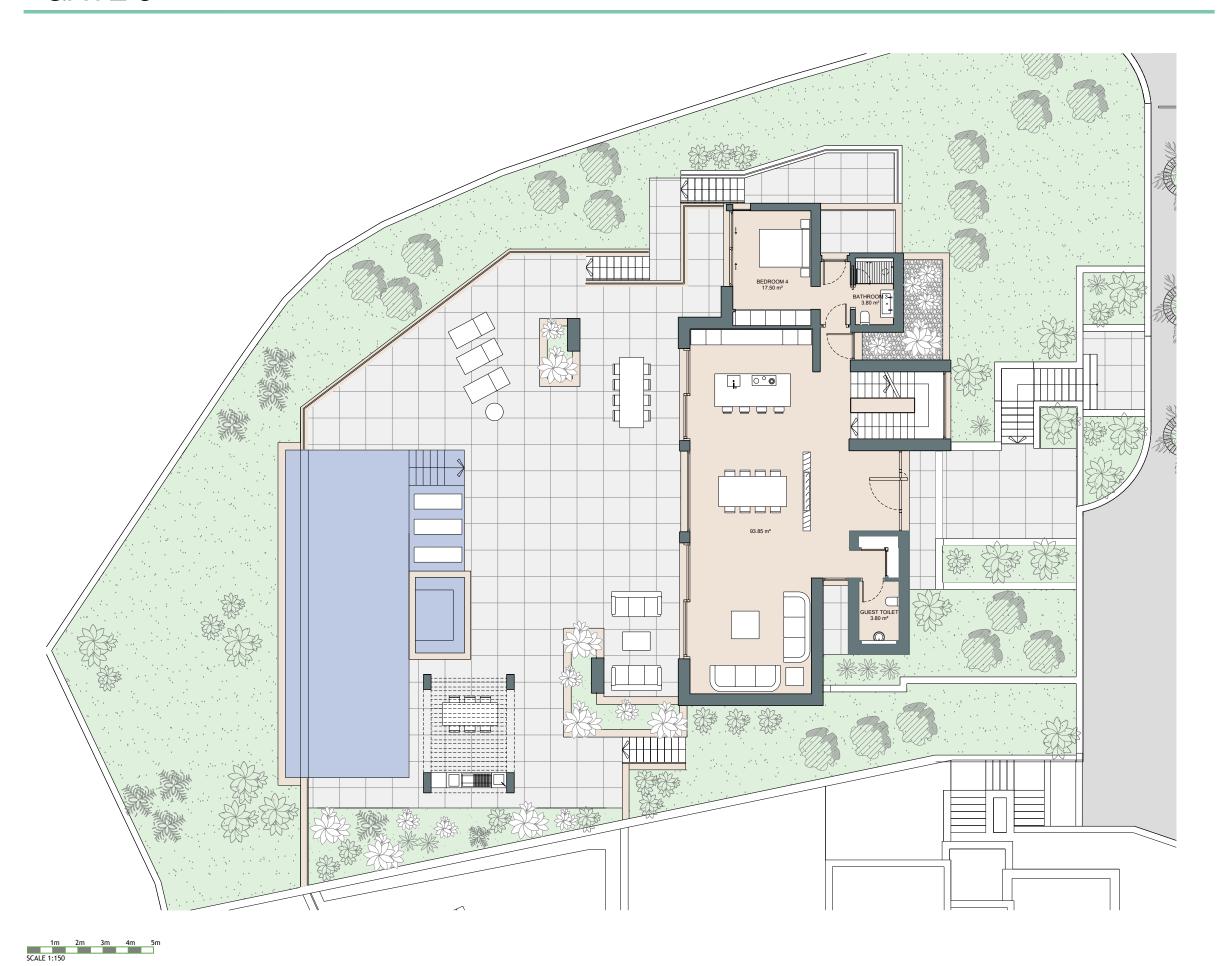

## VILLA A. LA QUINTA

Built closed area 586,45 m²
Covered terrace 42,20 m²
Open terrace 303,90 m²
Open terrace pergola 16,95 m²
Total terrace 363,05 m²
Pool 87,30 m²

Total built area 1.036,80 m<sup>2</sup>

# VILLA A. LA QUINTA

| Built closed area    | 640,50 m <sup>2</sup> |
|----------------------|-----------------------|
| Covered terrace      | 42,20 m <sup>2</sup>  |
| Open terrace         | 303,90 m <sup>2</sup> |
| Open terrace pergola | 16,95 m <sup>2</sup>  |
| Total terrace        | 363,05 m <sup>2</sup> |
| Pool                 | 87,30 m <sup>2</sup>  |

## VILLA A. LA QUINTA

| 586,45 m <sup>2</sup> |
|-----------------------|
| 42,20 m <sup>2</sup>  |
| 303,90 m <sup>2</sup> |
| 16,95 m²              |
| 363,05 m <sup>2</sup> |
| 87,30 m <sup>2</sup>  |
|                       |

# VILLA A. LA QUINTA

| Built closed area    | 586,45 m <sup>2</sup> |
|----------------------|-----------------------|
| Covered terrace      | 42,20 m <sup>2</sup>  |
| Open terrace         | 303,90 m <sup>2</sup> |
| Open terrace pergola | 16,95 m <sup>2</sup>  |
| Total terrace        | 363,05 m <sup>2</sup> |
| Pool                 | 87,30 m <sup>2</sup>  |
|                      |                       |

# VILLA A. LA QUINTA

| Built closed area    | 586,45 m <sup>2</sup> |
|----------------------|-----------------------|
| Covered terrace      | 42,20 m <sup>2</sup>  |
| Open terrace         | 303,90 m <sup>2</sup> |
| Open terrace pergola | 16,95 m <sup>2</sup>  |
| Total terrace        | 363,05 m <sup>2</sup> |
| Pool                 | 87,30 m <sup>2</sup>  |