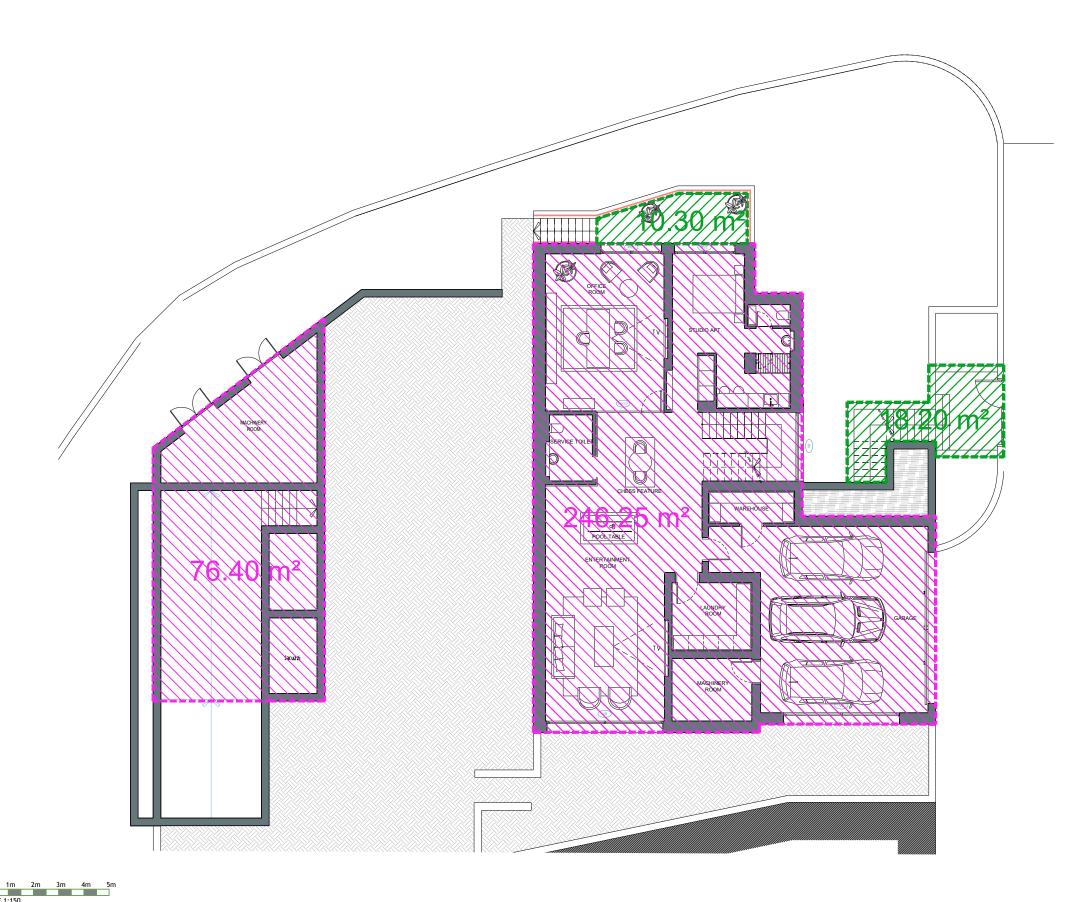

## VILLA A. LA QUINTA

Built closed area 586,45 m²
Covered terrace 42,20 m²
Open terrace 303,90 m²
Open terrace pergola 16,95 m²
Total terrace 363,05 m²
Pool 87,30 m²

Total built area 1.036,80 m<sup>2</sup>

6 1.036,80 m<sup>2</sup> 3

# VILLA A. LA QUINTA

| Built closed area    | 640,50 m <sup>2</sup> |
|----------------------|-----------------------|
| Covered terrace      | 42,20 m <sup>2</sup>  |
| Open terrace         | 303,90 m <sup>2</sup> |
| Open terrace pergola | 16,95 m <sup>2</sup>  |
| Total terrace        | 363,05 m <sup>2</sup> |
| Pool                 | 87,30 m <sup>2</sup>  |

1.090,85 m<sup>2</sup> Total built area

6 1.036,80 m<sup>2</sup> 3

This document is for information only. The areas and measurements are approximate and may be modified for technical reasons and/or administrative issues. The room areas marked on the drawing are usable space.

## VILLA A. LA QUINTA

| 586,45 m <sup>2</sup> |
|-----------------------|
| 42,20 m <sup>2</sup>  |
| 303,90 m <sup>2</sup> |
| 16,95 m²              |
| 363,05 m <sup>2</sup> |
| 87,30 m <sup>2</sup>  |
|                       |

Total built area 1.036,80 m<sup>2</sup>

)

6 1.036,80 m<sup>2</sup> 3

# VILLA A. LA QUINTA

| Built closed area    | 586,45 m <sup>2</sup> |
|----------------------|-----------------------|
| Covered terrace      | 42,20 m <sup>2</sup>  |
| Open terrace         | 303,90 m <sup>2</sup> |
| Open terrace pergola | 16,95 m <sup>2</sup>  |
| Total terrace        | 363,05 m <sup>2</sup> |
| Pool                 | 87,30 m <sup>2</sup>  |
|                      |                       |

Total built area 1.036,80 m<sup>2</sup>

This document is for information only. The areas and measurements are approximate and may be modified for technical reasons and/or administrative issues. The room areas marked on the drawing are usable space.

# VILLA A. LA QUINTA

| Built closed area    | 586,45 m <sup>2</sup> |
|----------------------|-----------------------|
| Covered terrace      | 42,20 m <sup>2</sup>  |
| Open terrace         | 303,90 m <sup>2</sup> |
| Open terrace pergola | 16,95 m <sup>2</sup>  |
| Total terrace        | 363,05 m <sup>2</sup> |
| Pool                 | 87,30 m <sup>2</sup>  |

Total built area 1.036,80 m<sup>2</sup>

6 1.036,80 m<sup>2</sup> 3

This document is for information only. The areas and measurements are approximate and may be modified for technical reasons and/or administrative issues. The room areas marked on the drawing are usable space.