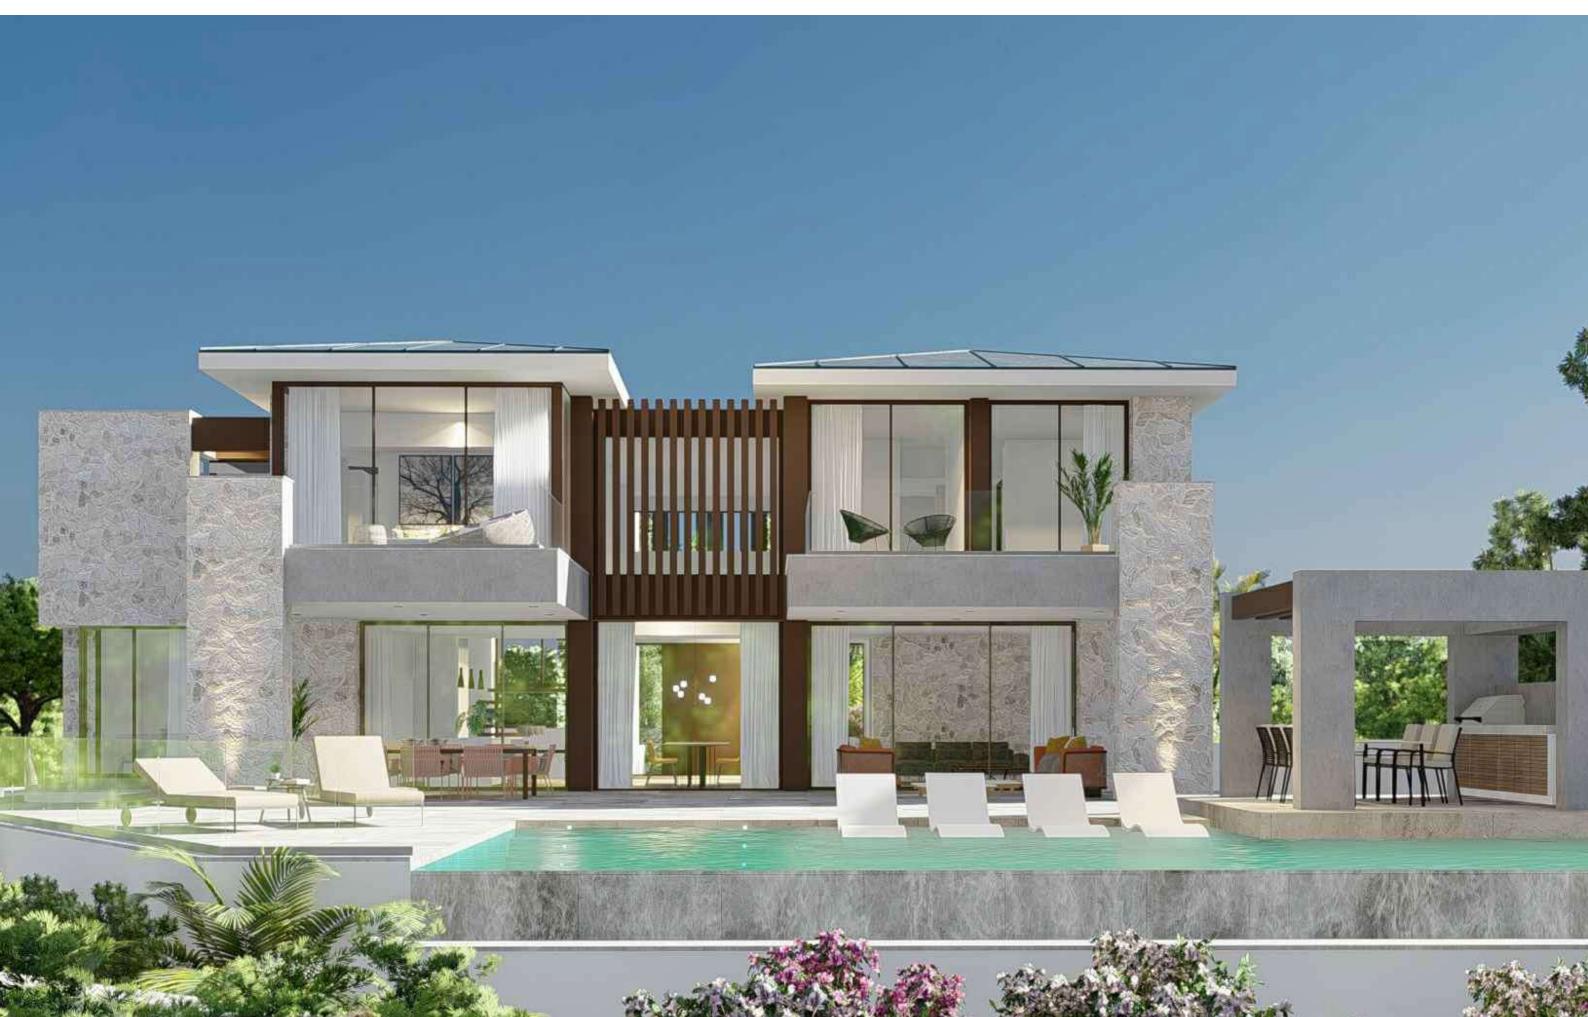

### GATE 3 $_{\rm I}$ La Quinta, Marbella | Villa A

### GATE 3 | La Quinta, Marbella | Villa A | Site plan

This document is for information only. The areas and measurements are approximate and may be modified for technical reasons and/or administrative issues. The room areas marked on the drawing are usable space.

#### VILLA A. LA QUINTA

Built closed area Covered terrace Open terrace Open terrace pergola Total terrace Pool 640,00 m<sup>2</sup> 42,20 m<sup>2</sup> 303,90 m<sup>2</sup> 16,95 m<sup>2</sup> 363,05 m<sup>2</sup> 87,30 m<sup>2</sup>

Total built area