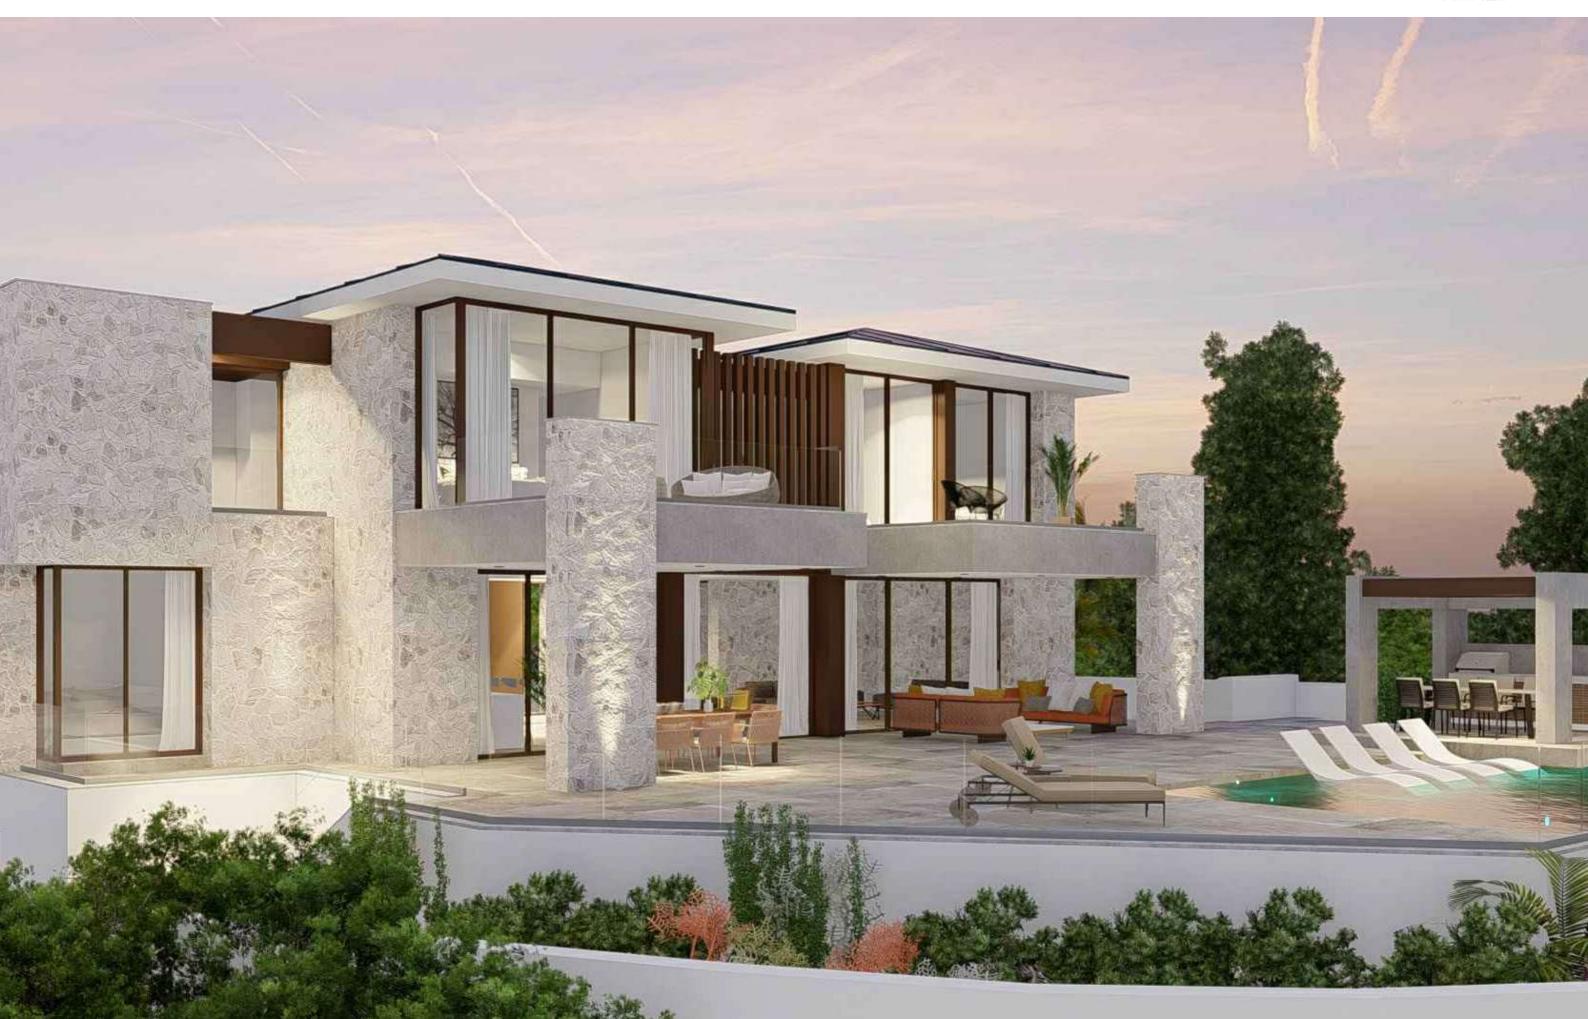

### GATE 3 $_{\rm I}$ La Quinta, Marbella | Villa A









### GATE 3 | La Quinta, Marbella | Villa A | Site plan





This document is for information only. The areas and measurements are approximate and may be modified for technical reasons and/or administrative issues. The room areas marked on the drawing are usable space.



#### VILLA A. LA QUINTA

Built closed area Covered terrace Open terrace Open terrace pergola Total terrace Pool 640,00 m<sup>2</sup> 42,20 m<sup>2</sup> 303,90 m<sup>2</sup> 16,95 m<sup>2</sup> 363,05 m<sup>2</sup> 87,30 m<sup>2</sup>

Total built area





### GATE 3 $_{\rm I}$ La Quinta, Marbella | Villa A | First level



This document is for information only. The areas and measurements are approximate and may be modified for technical reasons and/or admin