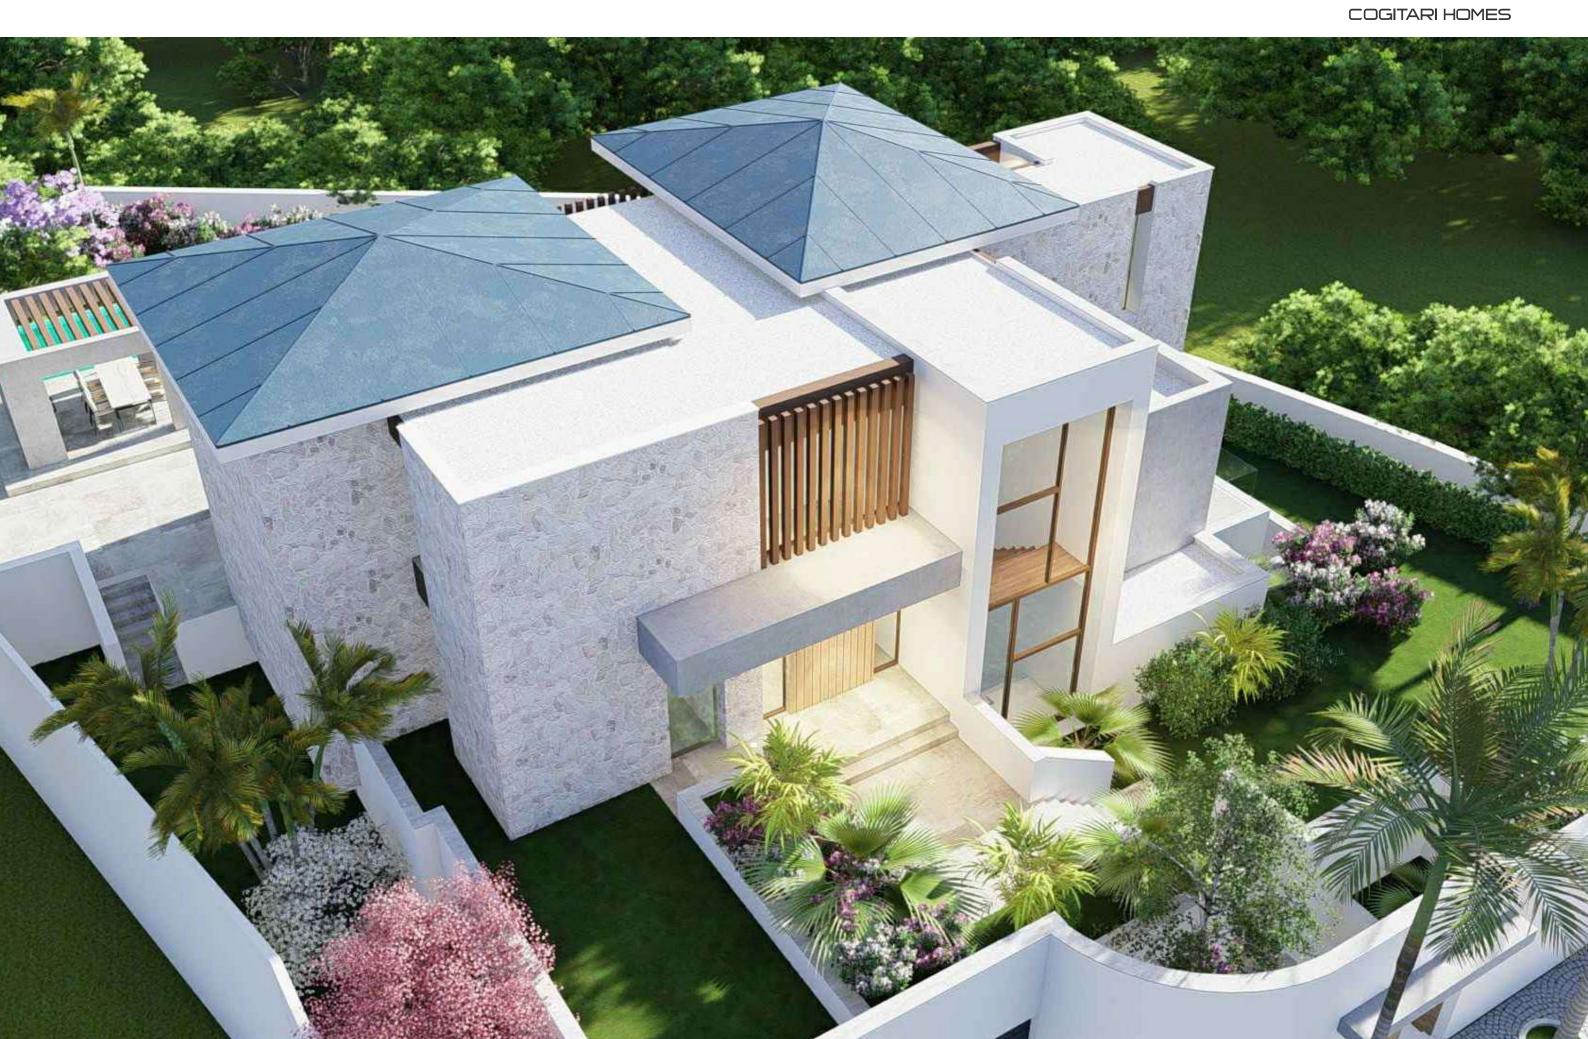

### GATE 3 $_{\rm I}$ La Quinta, Marbella | Villa A

#### VILLA A. LA QUINTA

Built closed area Covered terrace Open terrace Open terrace pergola Total terrace Pool 640,00 m<sup>2</sup> 42,20 m<sup>2</sup> 303,90 m<sup>2</sup> 16,95 m<sup>2</sup> 363,05 m<sup>2</sup> 87,30 m<sup>2</sup>

Total built area