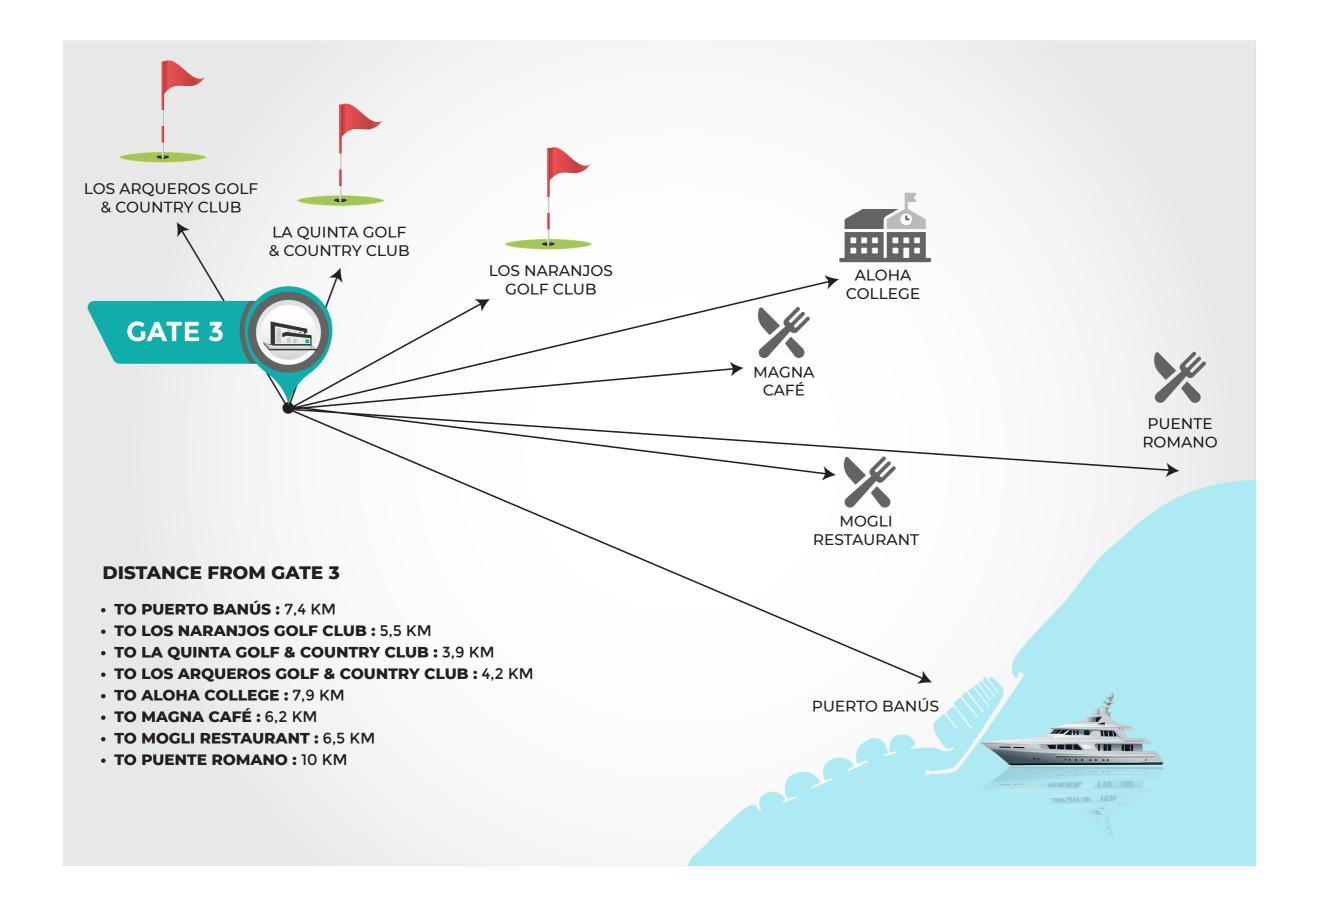

### GATE 3 | La Quinta, Marbella | Villa A | Site plan

This document is for information only. The areas and measurements are approximate and may be modified for technical reasons and/or administrative issues. The room areas marked on the drawing are usable space.