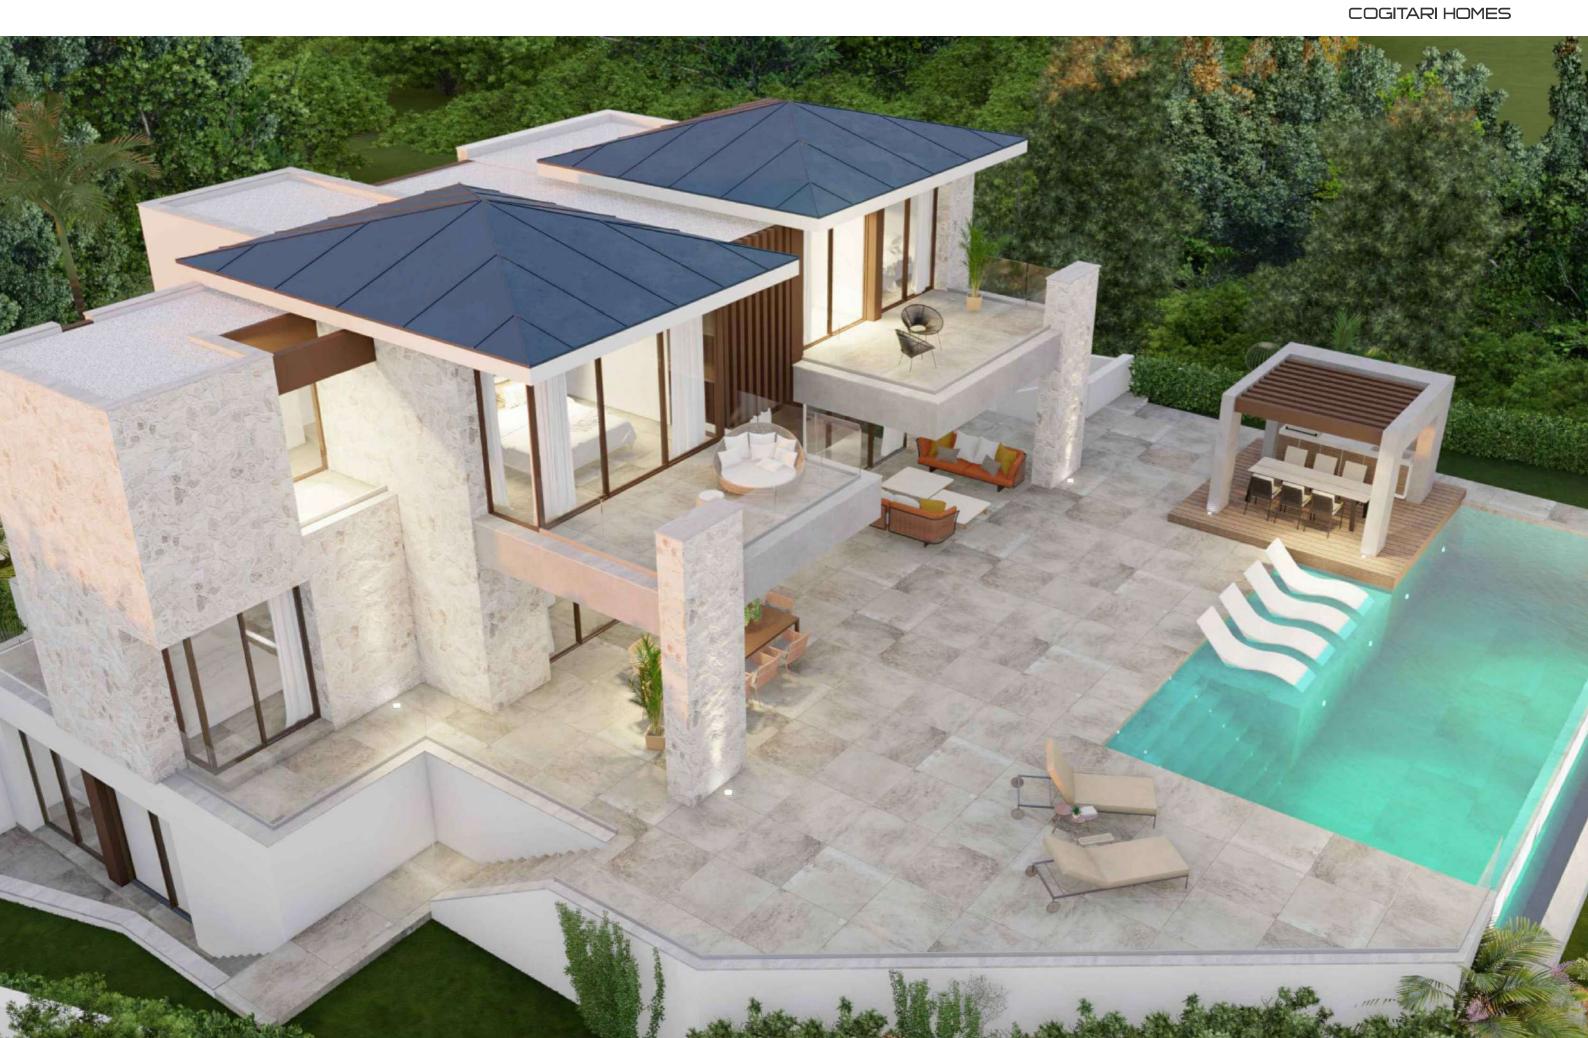

### GATE 3 $_{\rm I}$ La Quinta, Marbella | Villa A | Entertainment level

1m 2m 3m 4m 5 SCALE 1:100

This document is for information only. The areas and measurements are approximate and may be modified for technical reasons and/or administrative issues. The room areas marked on the drawing are usable space.

#### VILLA A. LA QUINTA

Built closed area Covered terrace Open terrace Open terrace pergola Total terrace Pool 640,00 m<sup>2</sup> 42,20 m<sup>2</sup> 303,90 m<sup>2</sup> 16,95 m<sup>2</sup> 363,05 m<sup>2</sup> 87,30 m<sup>2</sup>

Total built area