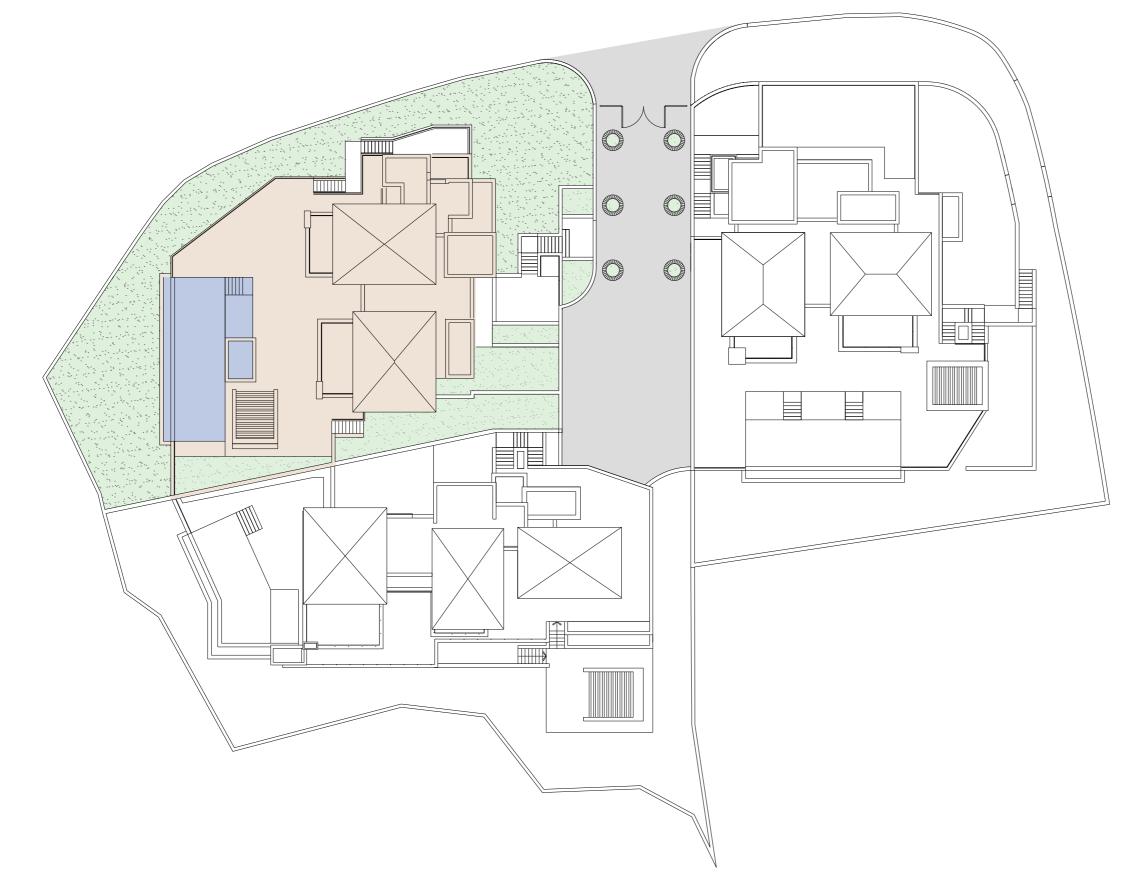

### GATE 3 | La Quinta, Marbella | Villa A | Site plan

This document is for information only. The areas and measurements are approximate and may be modified for technical reasons and/or administrative issues. The room areas marked on the drawing are usable space.

#### VILLA A. LA QUINTA

Built closed area Covered terrace Open terrace Open terrace pergola Total terrace Pool 640,00 m<sup>2</sup> 42,20 m<sup>2</sup> 303,90 m<sup>2</sup> 16,95 m<sup>2</sup> 363,05 m<sup>2</sup> 87,30 m<sup>2</sup>