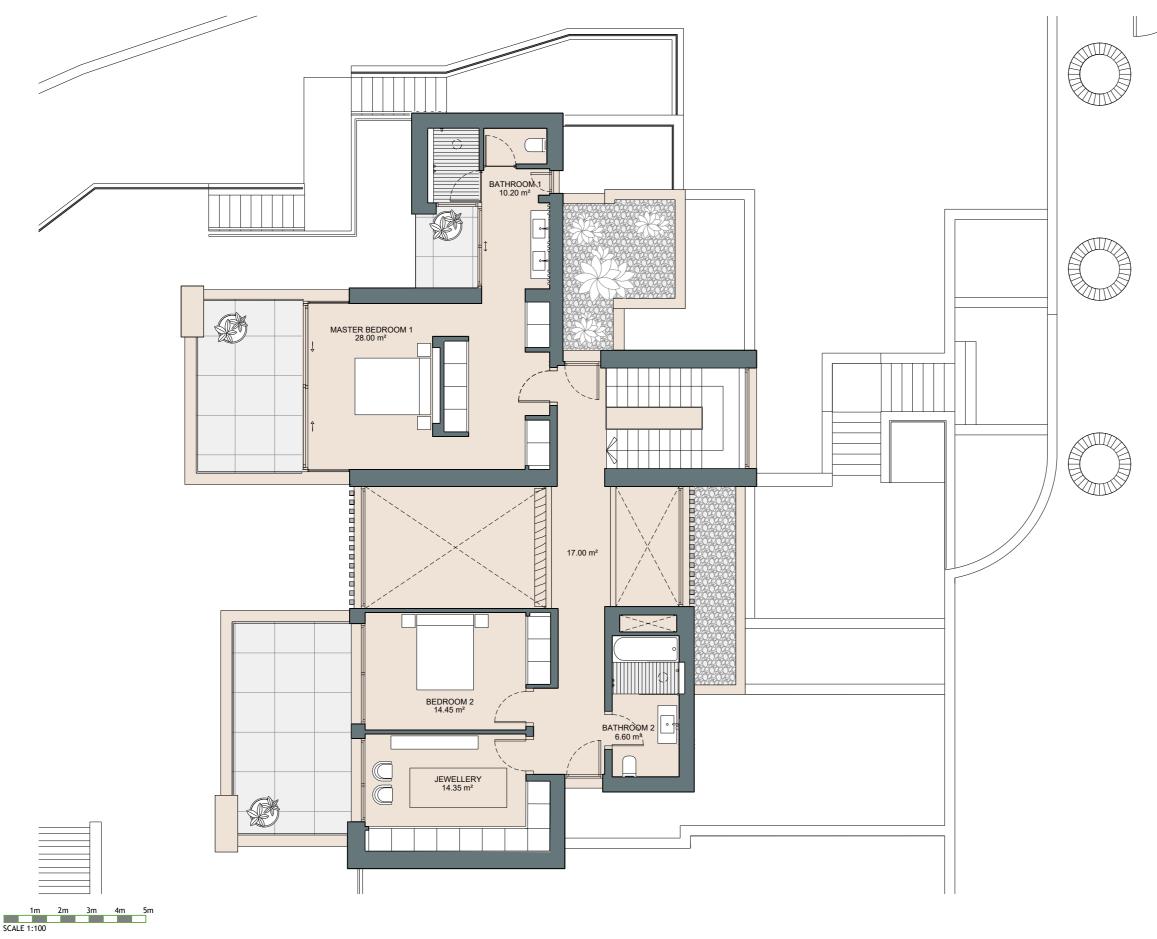

### GATE 3 $_{\rm I}$ La Quinta, Marbella | Villa A | First level

This document is for information only. The areas and measurements are approximate and may be modified for technical reasons and/or administrative issues. The room areas marked on the drawing are usable space.