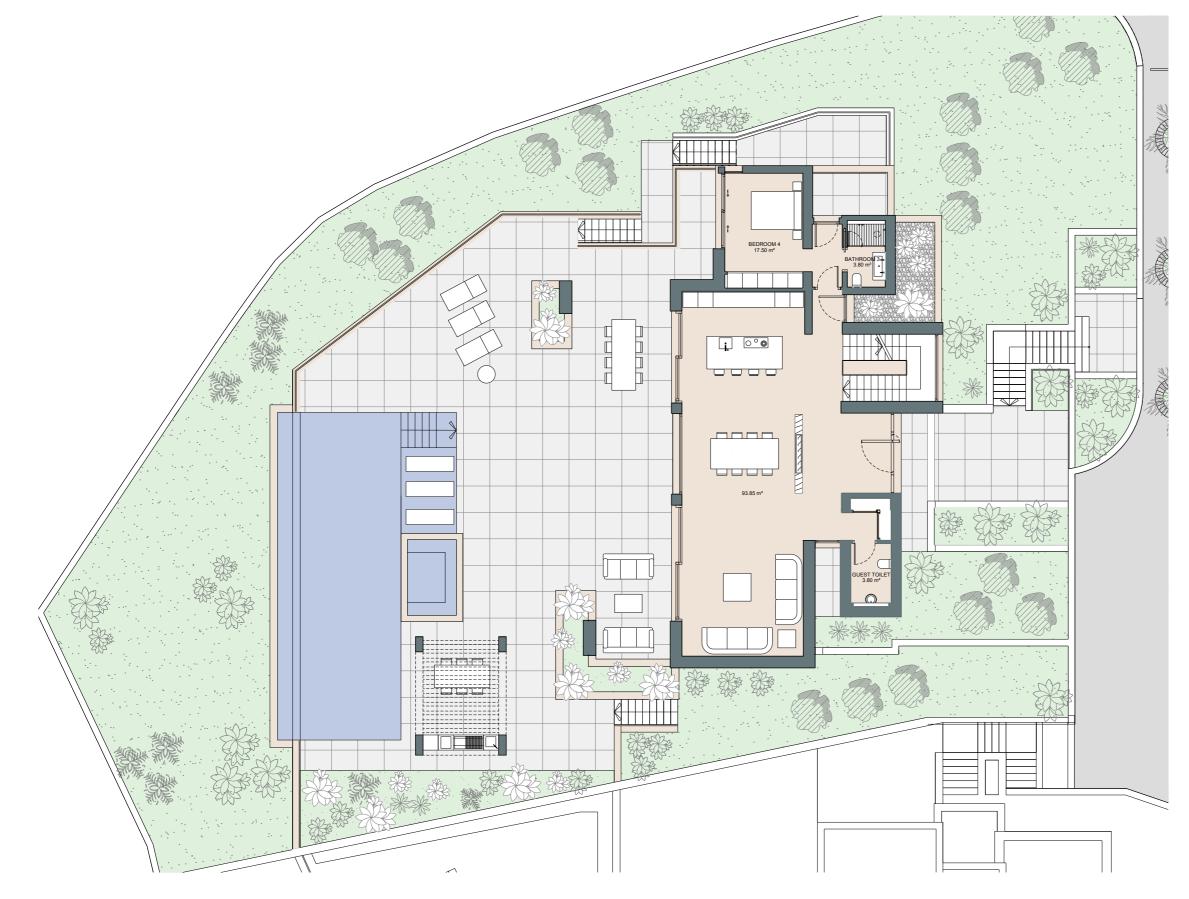

#### $GATE \ 3 \ \ \ La \ Quinta, \ Marbella \ | \ Villa \ A \ | \ Ground \ floor$

1m 2m 3m 4m 5m SCALE 1:150

This document is for information only. The areas and measurements are approximate and may be modified for technical reasons and/or administrative issues. The room areas marked on the drawing are usable space.

#### VILLA A. LA QUINTA

Built closed area Covered terrace Open terrace Open terrace pergola Total terrace Pool 640,00 m<sup>2</sup> 42,20 m<sup>2</sup> 303,90 m<sup>2</sup> 16,95 m<sup>2</sup> 363,05 m<sup>2</sup> 87,30 m<sup>2</sup>

Total built area