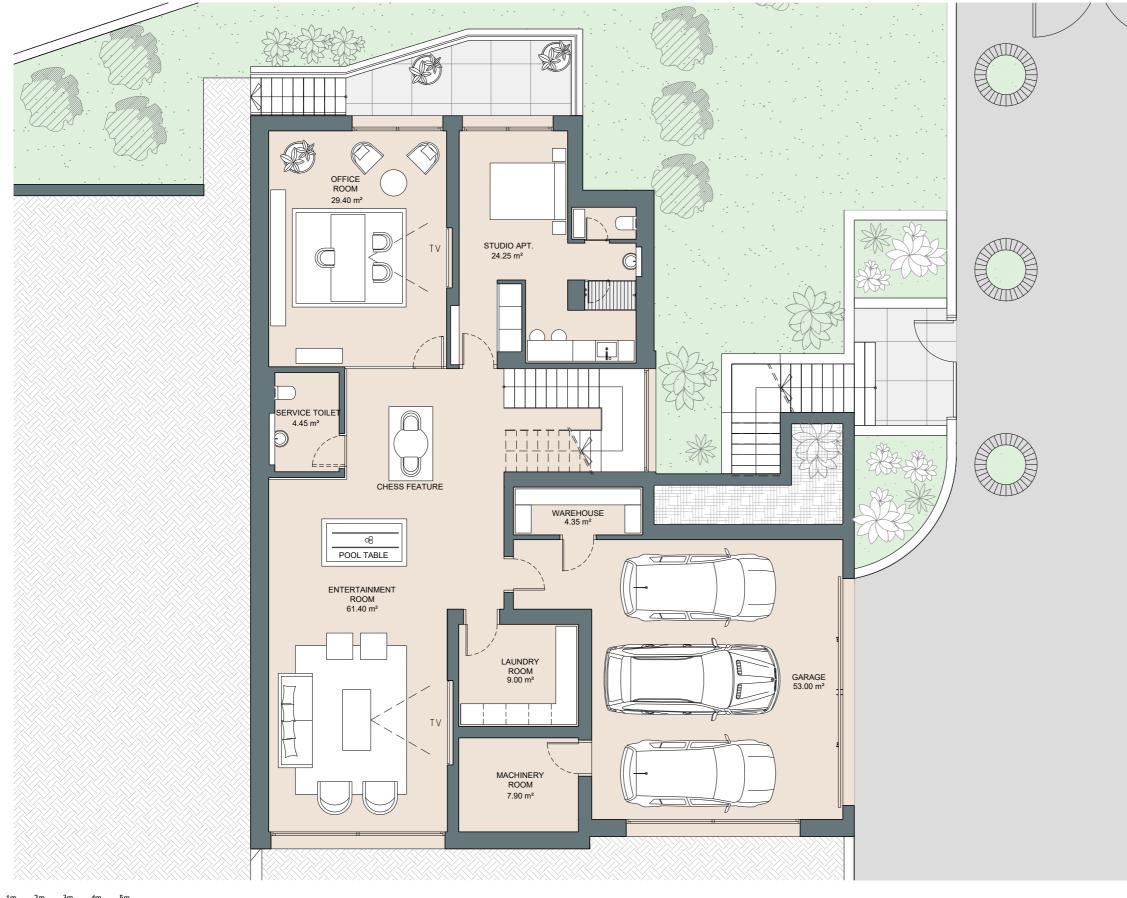

### GATE 3 $_{\rm I}$ La Quinta, Marbella | Villa A | Entertainment level

1m 2m 3m 4m 5 SCALE 1:100

This document is for information only. The areas and measurements are approximate and may be modified for technical reasons and/or administrative issues. The room areas marked on the drawing are usable space.

#### VILLA A. LA QUINTA

Built closed area Covered terrace Open terrace Open terrace pergola Total terrace Pool 640,00 m<sup>2</sup> 42,20 m<sup>2</sup> 303,90 m<sup>2</sup> 16,95 m<sup>2</sup> 363,05 m<sup>2</sup> 87,30 m<sup>2</sup>

Total built area