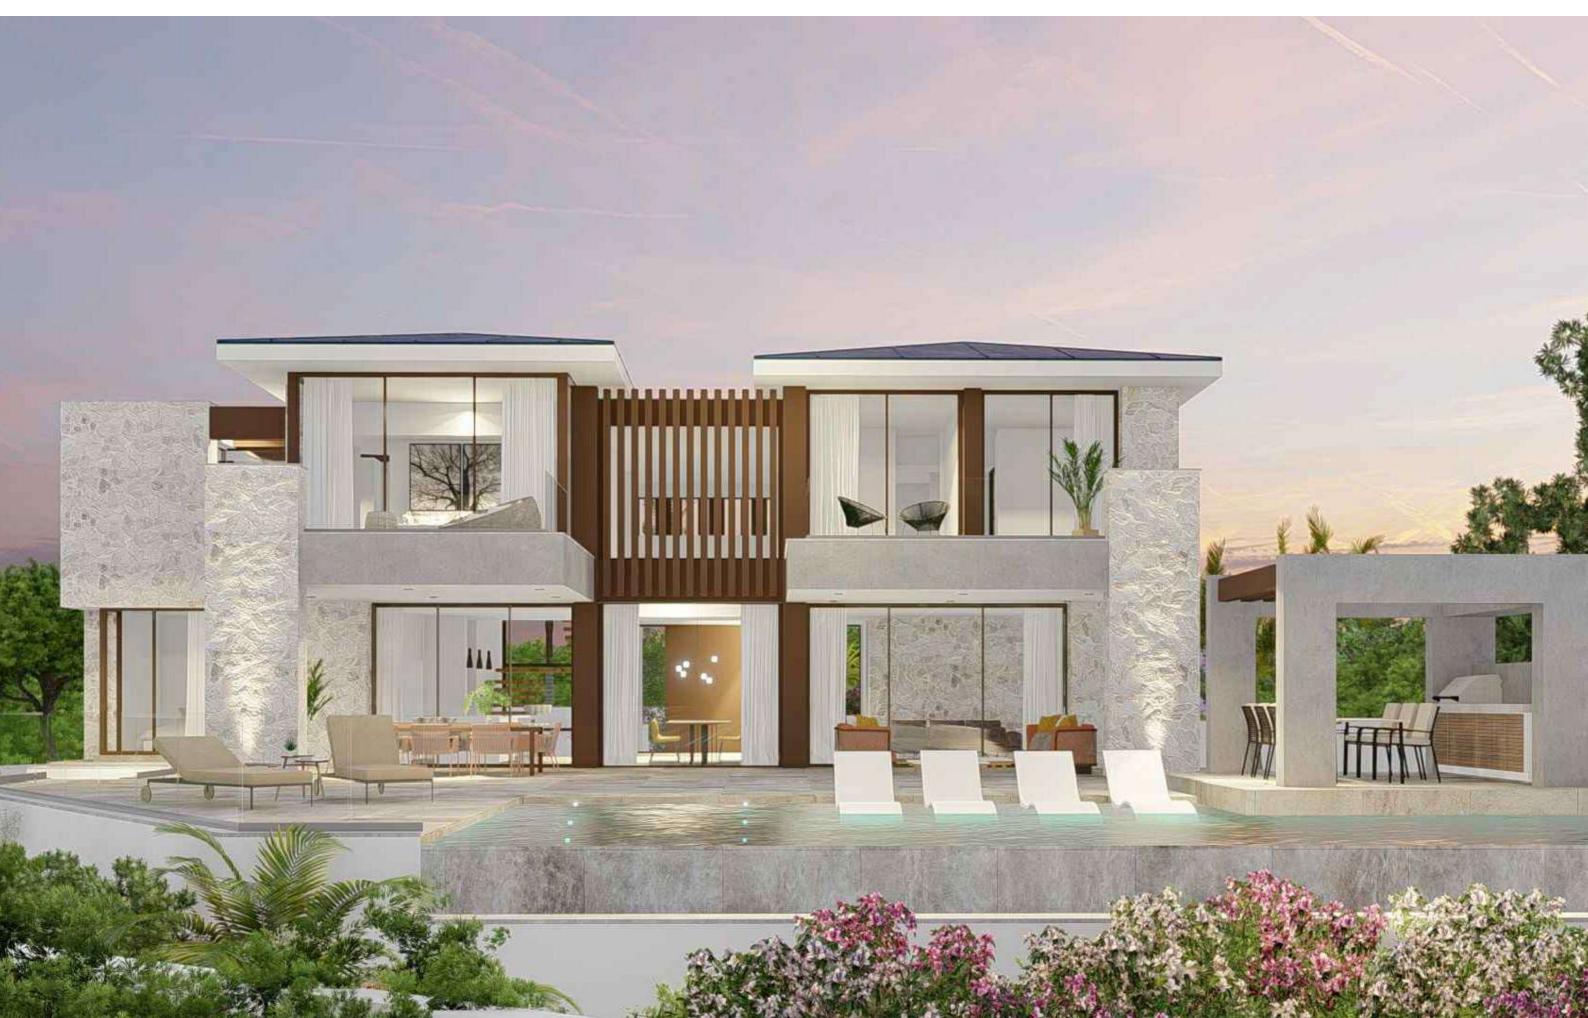

### GATE 3 $_{\rm I}$ La Quinta, Marbella | Villa A | First level

This document is for information only. The areas and measurements are approximate and may be modified for technical reasons and/or administrative issues. The room areas marked on the drawing are usable space.

#### VILLA A. LA QUINTA

Built closed area Covered terrace Open terrace Open terrace pergola Total terrace Pool 640,00 m<sup>2</sup> 42,20 m<sup>2</sup> 303,90 m<sup>2</sup> 16,95 m<sup>2</sup> 363,05 m<sup>2</sup> 87,30 m<sup>2</sup>

Total built area