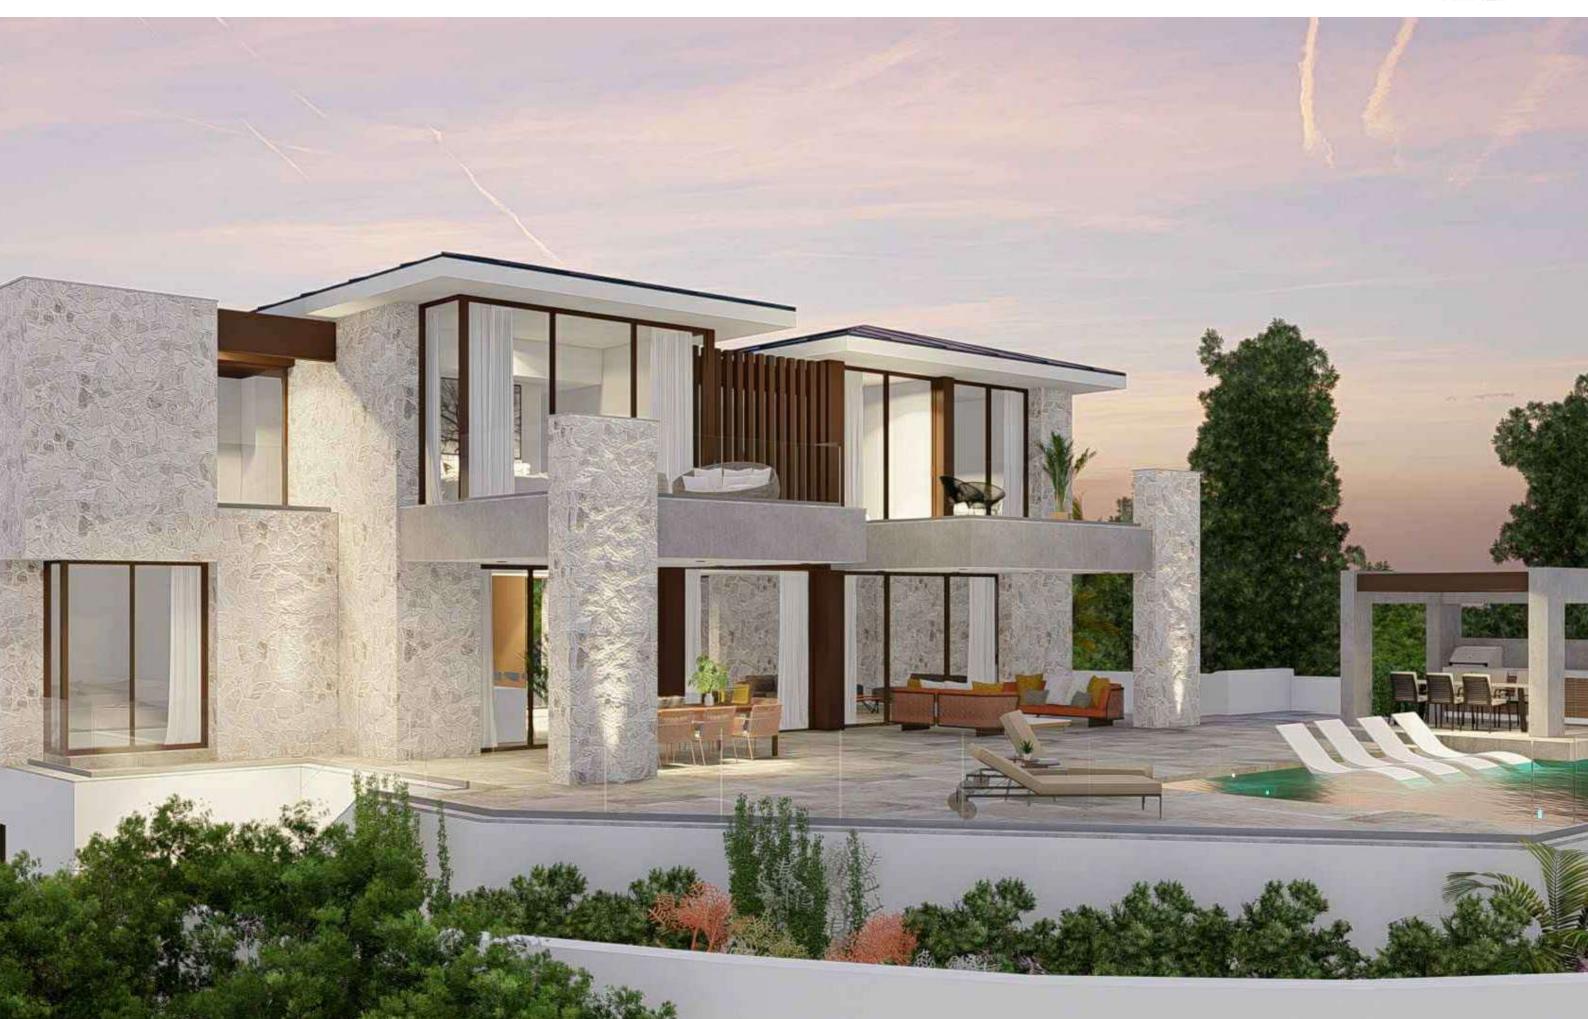

#### $GATE \ 3 \ \ \ La \ Quinta, \ Marbella \ | \ Villa \ A \ | \ Ground \ floor$

1m 2m 3m 4m 5m SCALE 1:150

This document is for information only. The areas and measurements are approximate and may be modified for technical reasons and/or administrative issues. The room areas marked on the drawing are usable space.

#### VILLA A. LA QUINTA

Built closed area Covered terrace Open terrace Open terrace pergola Total terrace Pool 640,00 m<sup>2</sup> 42,20 m<sup>2</sup> 303,90 m<sup>2</sup> 16,95 m<sup>2</sup> 363,05 m<sup>2</sup> 87,30 m<sup>2</sup>

Total built area