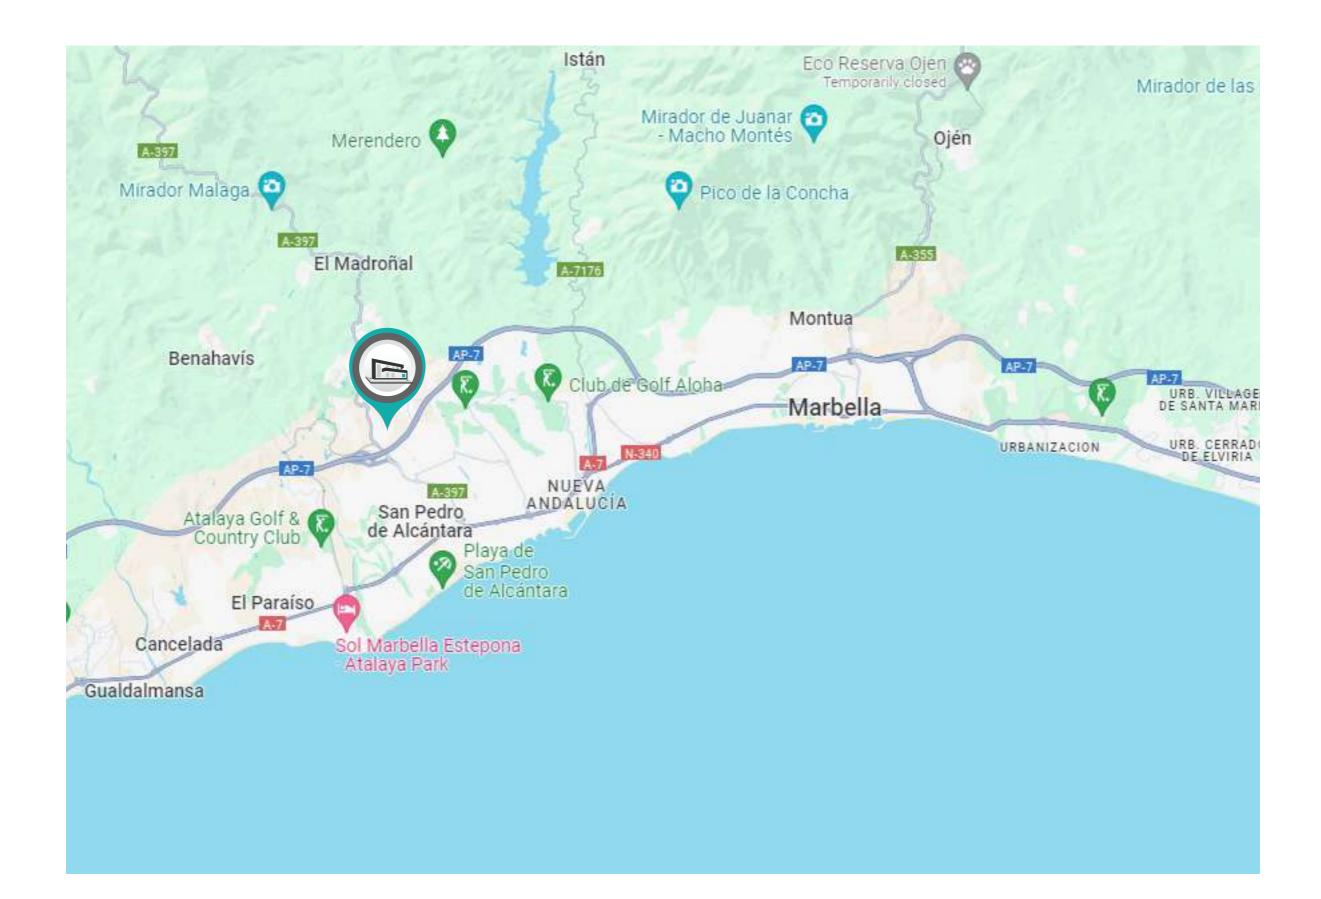

### GATE 3 | La Quinta, Marbella | Villa A | Site plan

This document is for information only. The areas and measurements are approximate and may be modified for technical reasons and/or administrative issues. The room areas marked on the drawing are usable space.